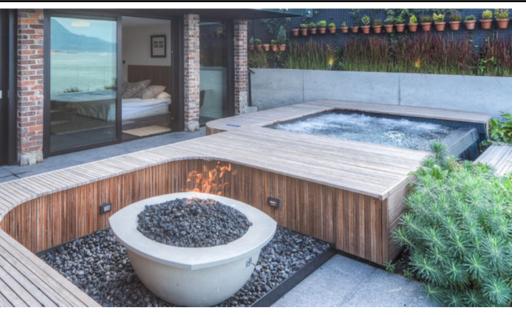

# LOTUS 45

## MAXIMUM IMPACT

Warm up those chilly nights with this modern rounded fire bowl. Simplicity at it's finest. Each fire bowl is complete with a 6" sculpted rim for greater functionality.

## Product Features/Specifications:

- Available only in 120K BTU
- Available for Liquid Propane or Natural Gas
- Available in 8 colors
- Complimentary Lava Rocks
- Other media available for purchase
- Manual Lit Ignition (available for upgrade to Electronic Ignition please contact for further information)
- Weight: 264 lbs.
- Overhead clearance should be a minimum of 120" and 36" horizontally from any combustible structure or materials