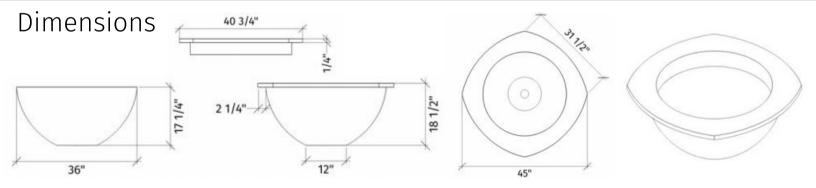

## Product Features/Specifications:

- Available only in 120K BTU
- Available for Liquid Propane or Natural Gas
- Available in 8 colors
- Complimentary Lava Rocks
- Other media available for purchase
- Manual Lit Ignition (available for upgrade to Electronic Ignition please contact for further information)
- Weight: 264 lbs.
- Overhead clearance should be a minimum of 120" and 36" horizontally from any combustible structure or materials