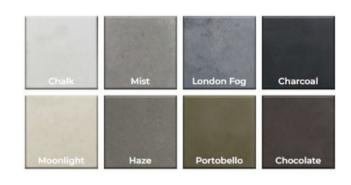

## Product Features/Specifications:

- Available only in 120K BTU
- Available for Liquid Propane or Natural Gas
- Available in 8 colors
- Complimentary Lava Rocks
- Other media available for purchase
- Manual Lit Ignition (available for upgrade to Electronic Ignition please contact for further information)
- Weight: 264 lbs.
- Overhead clearance should be a minimum of 120" and 36" horizontally from any combustible structure or materials