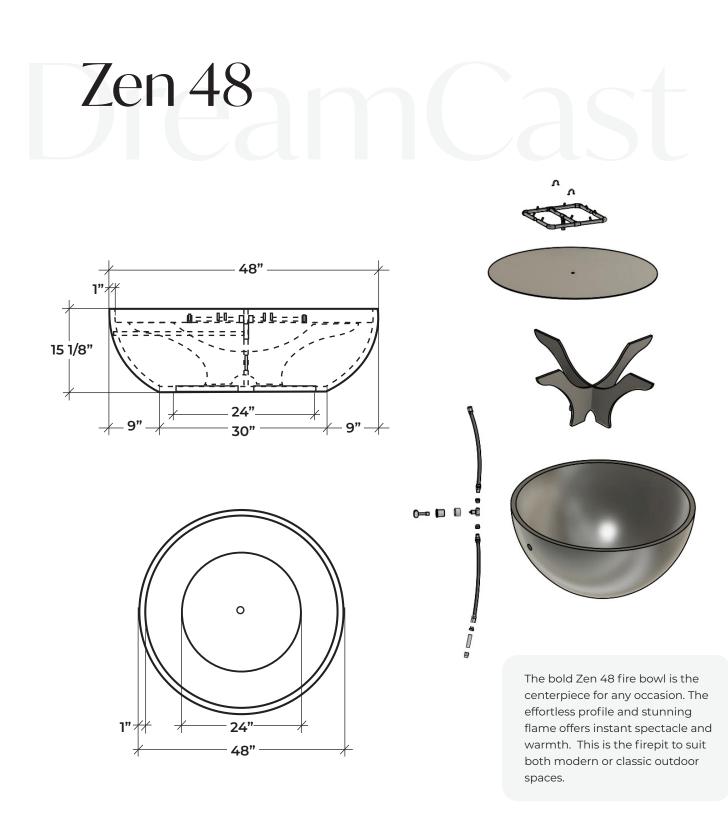

# Zen 48

### MODERN RELAXATION

Relax around this minimalist firebowl. This fire pit is the perfect addition to modern landscapes creating an instant intimate gathering space. The clean modern curve of this low profile fire bowl offers a timeless appeal to any outdoor design.

#### Product Features/ Specifications:

- 65K BTU to 240K BTU
- Liquid Propane or Natural Gas
- Complimentary Lava Rocks
- Other media available for purchase
- Manual Lit Ignition (Pilot or Electronic Ignition (please contact for further information)
- Weight: 253 lbs.
- Combustible clearance: no overhead combustibles or 84" (depends on burner system) and 36" horizontally.