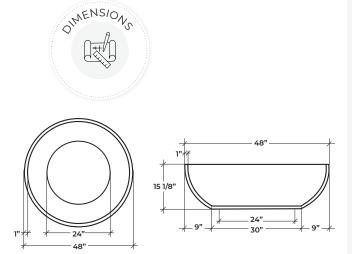

#### Product Features/ Specifications:

- 65K BTU to 240K BTU
- Liquid Propane or Natural Gas
- Complimentary Lava Rocks
- Other media available for purchase
- Manual Lit Ignition (Pilot or Electronic Ignition (please contact for further information)
- Weight: 253 lbs.
- Combustible clearance: no overhead combustibles or 84" (depends on burner system) and 36" horizontally.