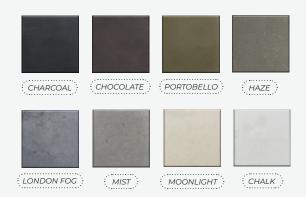

#### Product Features/ Specifications:

- 65K BTU to 240K BTU
- Liquid Propane or Natural Gas
- Complimentary Lava Rocks
- Other media available for purchase
- Manual Lit Ignition (Pilot or Electronic Ignition (please contact for further information)
- Weight: 253 lbs.
- Combustible clearance: no overhead combustibles or 84" (depends on burner system) and 36" horizontally.