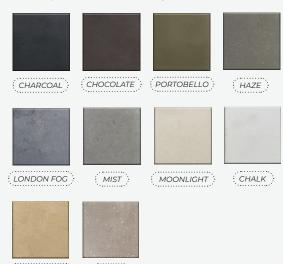

#### **Gas Inlet Pressures**

: CAPPUCCINO :

| Match Light    | Minimum                    | Maximum                    |
|----------------|----------------------------|----------------------------|
| Natural Gas    | 3.5" W.C.<br>(.8718Kpa)    | 7.0" W.C.<br>(1.7436Kpa)   |
| Liquid Propane | 11.0" W.C.<br>(2.7399 Kpa) | 13.0" W.C.<br>(3.2381 Kpa) |

: MOCHA :

Please contact us at 1-604-278-4939 with any questions.

We also encourage you to explore our website at www.dreamcastdesign.com

Our experienced team can assist you with product information, installation and design recommendations.