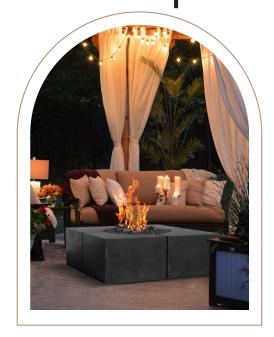

### INDUSTRIAL PROFILE

Warm up your days with this modern fire pit. Featuring ample table space for greater functionality.

#### Product Features/Specifications:

- 55K BTU Natural Gas
- 50K BTU Liquid Propane
- Complimentary Lava Rocks
- Other media available for purchase
- Manual Lit Ignition (available for upgrade to Electronic Ignition - please contact for further information)
- Weight: 198 lbs.
- Overhead clearance: 84" 120" (depending on burner) and 36" horizontally to combustibles.