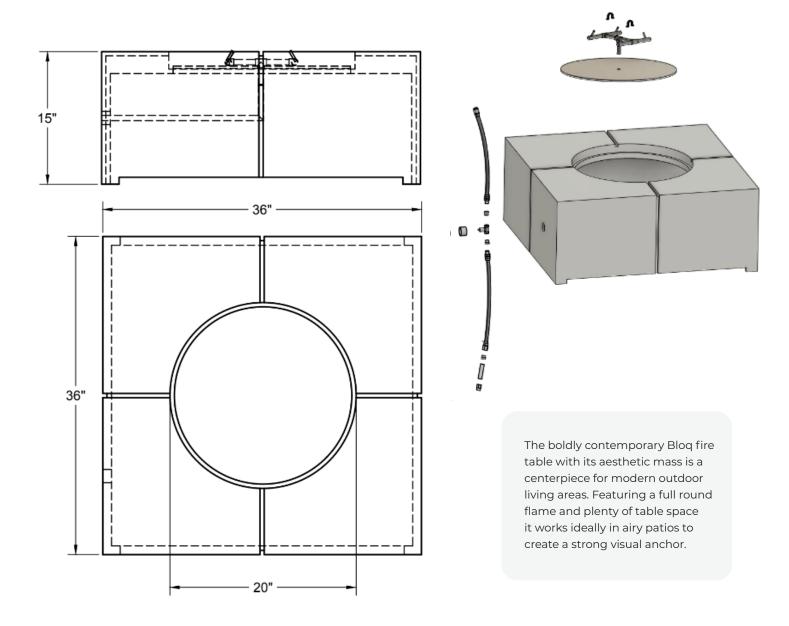

### INDUSTRIAL PROFILE

Warm up your days with this modern fire pit. Featuring ample table space for greater functionality.

#### Product Features/Specifications:

- 55K BTU Natural Gas
- 50K BTU Liquid Propane
- Complimentary Lava Rocks
- Other media available for purchase
- Manual Lit Ignition (available for upgrade to Electronic Ignition - please contact for further information)
- Weight: 198 lbs.
- Overhead clearance: 84" 120" (depending on burner) and 36" horizontally to combustibles.

# Bloq

Please contact us at 1-604-278-4939 with any questions.

We also encourage you to explore our website at www.dreamcastdesign.com

Our experienced team can assist you with product information, installation and design recommendations.