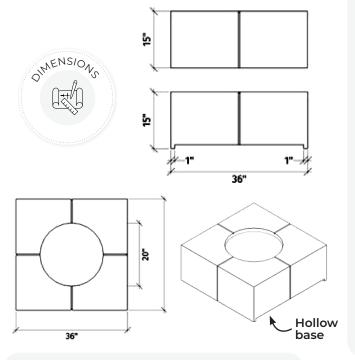

#### Product Features/Specifications:

- 55K BTU Natural Gas
- 50K BTU Liquid Propane
- Complimentary Lava Rocks
- Other media available for purchase
- Manual Lit Ignition (available for upgrade to Electronic Ignition - please contact for further information)
- Weight: 198 lbs.
- Overhead clearance: 84" 120" (depending on burner) and 36" horizontally to combustibles.