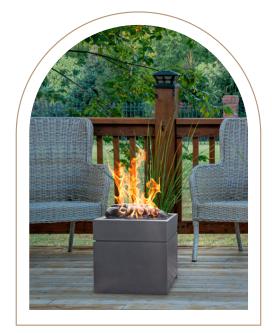

## EFFORTLESSLY COMPACT

Combining classic with modern. The **Cubo** Fire Table is proportioned to fit into any outdoor living area. Its compact footprint allows you to make maximum use of space while still enjoying the powerful flame of our CrossFire burner.