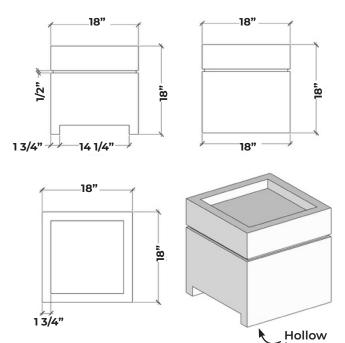

#### Product Features/Specifications:

- 55K BTU Natural Gas
- 50K BTU Liquid Propane
- Complimentary Lava Rocks
- Other media available for purchase
- Manual Lit Ignition (available for upgrade to Electronic Ignition - please contact for further information)
- Weight: 198 lbs.
- Overhead clearance: 84" 120" (depending on burner) and 36" horizontally to combustibles.