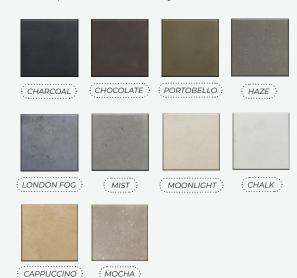

#### Product Features/Specifications:

- 55K BTU Natural Gas
- 50K BTU Liquid Propane
- Complimentary Lava Rocks
- Other media available for purchase
- Manual Lit Ignition (available for upgrade to Electronic Ignition - please contact for further information)
- Weight: 198 lbs.
- Overhead clearance: 84" 120" (depending on burner) and 36" horizontally to combustibles.