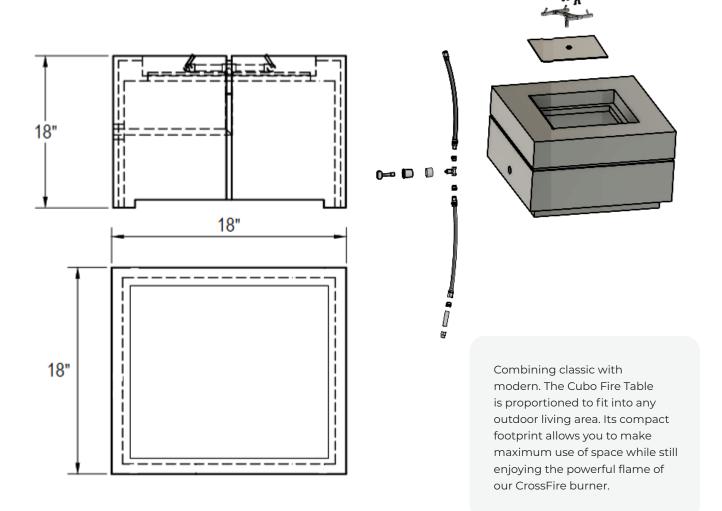

## EFFORTLESSLY COMPACT

Combining classic with modern. The **Cubo** Fire Table is proportioned to fit into any outdoor living area. Its compact footprint allows you to make maximum use of space while still enjoying the powerful flame of our CrossFire burner.

#### Product Features/Specifications:

- 55K BTU Natural Gas
- 50K BTU Liquid Propane
- Complimentary Lava Rocks
- Other media available for purchase
- Manual Lit Ignition (available for upgrade to Electronic Ignition - please contact for further information)
- Weight: 198 lbs.
- Overhead clearance: 84" 120" (depending on burner) and 36" horizontally to combustibles.