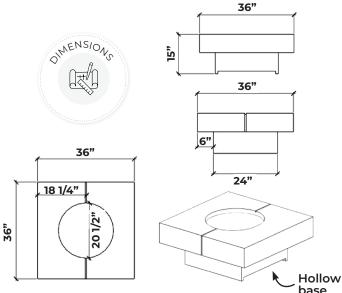

#### Product Features/Specifications:

- 55K BTU Natural Gas
- 50K BTU Liquid Propane
- Complimentary Lava Rocks
- Other media available for purchase
- Manual Lit Ignition (available for upgrade to Electronic Ignition - please contact for further information)
- Weight: 198 lbs.
- Overhead clearance: 84" 120" (depending on burner) and 36" horizontally to combustibles.