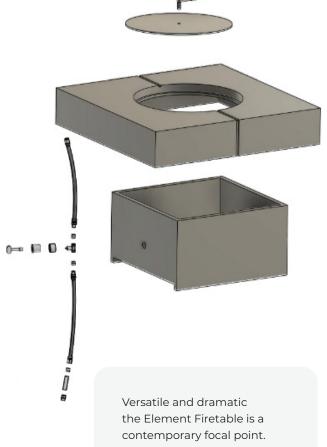

## Element 36

the Element Firetable is a contemporary focal point. This fire table offers room for entertainment and is still compact enough to work in smaller spaces.

Please contact us at 1-604-278-4939 with any questions.