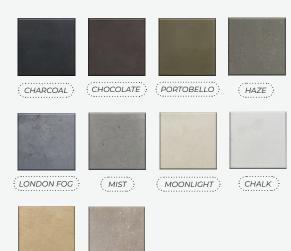

# Element 36





### Min. and Max. Gas *Inlet Pressures:*

The installer is responsible for using the correct fuel lines and/or regulation to provide gas to the fire feature within the specified minimum and maximum gas inlet pressures.

Refer to installation manual for further information

# DEFINITIVELY CHIC

Warm up your days with this versatile firepit. Featuring ample table space for greater functionality.

#### Product Features/Specifications:

- 55K BTU Natural Gas
- 50K BTU Liquid Propane
- Complimentary Lava Rocks
- Other media available for purchase
- Manual Lit Ignition (available for upgrade to Electronic Ignition - please contact for further information)
- Weight: 198 lbs.
- Overhead clearance: 84" 120" (depending on burner) and 36" horizontally to combustibles.



#### **Gas Inlet Pressures**

: CAPPUCCINO :

| Match Light    | Minimum                    | Maximum                    |
|----------------|----------------------------|----------------------------|
| Natural Gas    | 3.5" W.C.<br>(.8718Kpa)    | 7.0" W.C.<br>(1.7436Kpa)   |
| Liquid Propane | 11.0" W.C.<br>(2.7399 Kpa) | 13.0" W.C.<br>(3.2381 Kpa) |

МОСНА





Please contact us at 1-604-278-4939 with any questions.

We also encourage you to explore our website at www.dreamcastdesign.com

Our experienced team can assist you with product information, installation and design recommendations.

## Element 36







the Element Firetable is a contemporary focal point. This fire table offers room for entertainment and is still compact enough to work in smaller spaces.



Please contact us at