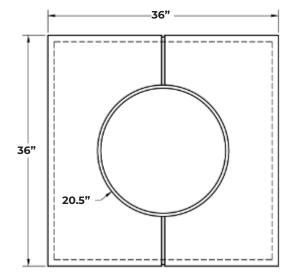

# Element 36

#### Product Features/Specifications:

- 55K BTU Natural Gas
- 50K BTU Liquid Propane
- Complimentary Lava Rocks
- Other media available for purchase
- Manual Lit Ignition (available for upgrade to Electronic Ignition - please contact for further information)
- Weight: 198 lbs.
- Overhead clearance: 84" 120" (depending on burner) and 36" horizontally to combustibles.