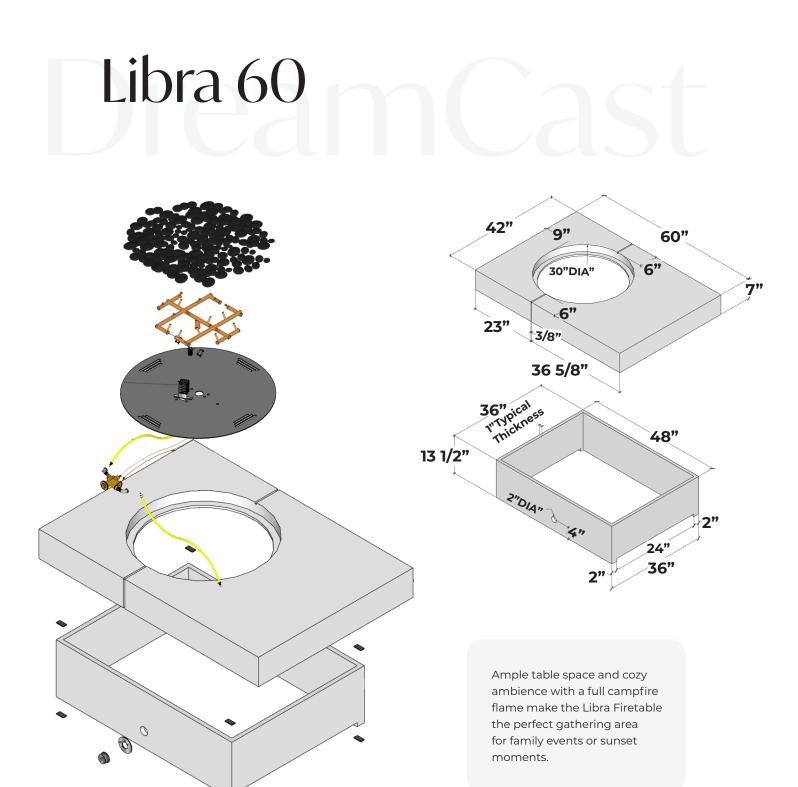

Refer to installation manual for further information

MODERN ENTERTAINMENT

Our **Libra** Fire Table is a stunning addition to an outdoor living area. Providing both ample table space for functionality and cozy ambiance with a full campfire style flame. Available in 3 sizes.

### Product Features/ Specifications:

- 85K BTU 165K BTU (Depending on model)
- Liquid Propane and Natural Gas
- Complimentary Lava Rocks
- Other media available for purchase
- Pilot Lit Ignition (available for upgrade to Electronic Ignition please contact for further information)
- Weight: 305 lbs.
- Overhead clearance: None + 36" horizontally to combustibles.
- Not compatible w/portable Propane Systems
- Low clearance model available