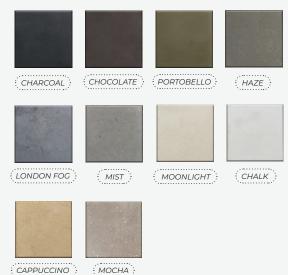

### Product Features/ Specifications:

- 85K BTU 165K BTU (Depending on model)
- Liquid Propane and Natural Gas
- Complimentary Lava Rocks
- Other media available for purchase
- Pilot Lit Ignition (available for upgrade to Electronic Ignition please contact for further information)
- Weight: 305 lbs.
- Overhead clearance: None + 36" horizontally to combustibles.
- Not compatible w/portable Propane Systems
- Low clearance model available