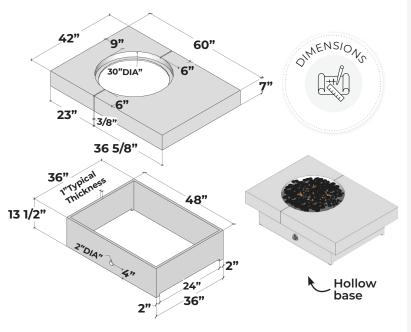

### Product Features/ Specifications:

- 85K BTU 165K BTU (Depending on model)
- Liquid Propane and Natural Gas
- Complimentary Lava Rocks
- Other media available for purchase
- Pilot Lit Ignition (available for upgrade to Electronic Ignition please contact for further information)
- Weight: 305 lbs.
- Overhead clearance: None + 36" horizontally to combustibles.
- Not compatible w/portable Propane Systems
- Low clearance model available