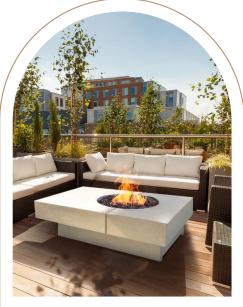

Refer to installation manual for further information

MODERN ENTERTAINMENT

Our **Libra** Fire Table is a stunning addition to an outdoor living area. Providing both ample table space for functionality and cozy ambiance with a full campfire style flame. Available in 3 sizes.