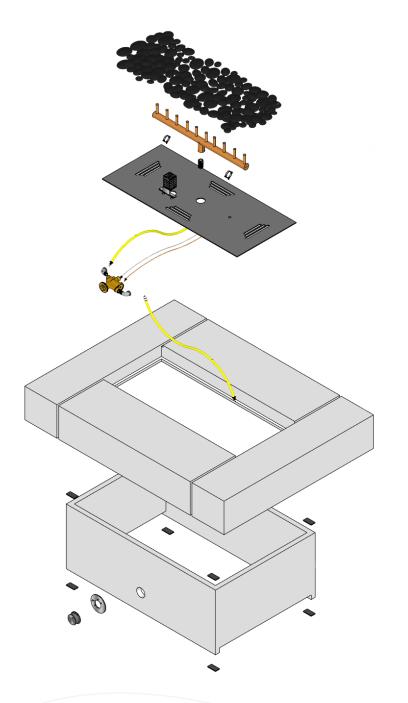

#### Product Features/ Specifications:

- 155K BTU Natural Gas
- 135K BTU Liquid Propane
- Complimentary Lava Rocks
- Other media available for purchase
- Pilot Lit Ignition (available for upgrade to Electronic Ignition please contact for further information)
- Weight: 308 lbs.
- Overhead clearance: None + 36" horizontally to combustibles.
- Not compatible w/portable Propane Systems
- Low clearance model available