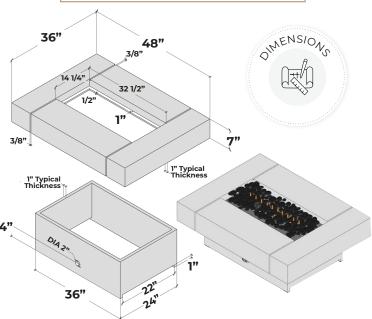

#### Product Features/ Specifications:

- 155K BTU Natural Gas
- 135K BTU Liquid Propane
- Complimentary Lava Rocks
- Other media available for purchase
- Pilot Lit Ignition (available for upgrade to Electronic Ignition please contact for further information)
- Weight: 308 lbs.
- Overhead clearance: None + 36" horizontally to combustibles.
- Not compatible w/portable Propane Systems
- Low clearance model available