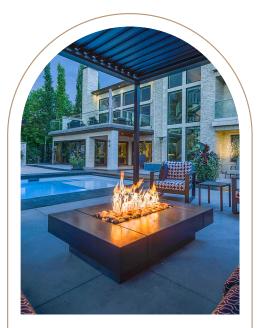

#### STYLISHLY FUNCTIONAL

Our **Quadra** Fire Tables is a stunning addition to any outdoor living area. One of our most popular designs providing both ample table space for entertainment and cozy ambiance this fire table is available in 3 sizes.

## Quadra 48

Designed to enhance outdoor entertainment areas the highly expressive Quadra Firetable helps define the modern patio.

Please contact us at 1-604-278-4939 with any questions.

We also encourage you to explore our website at www.dreamcastdesign.com