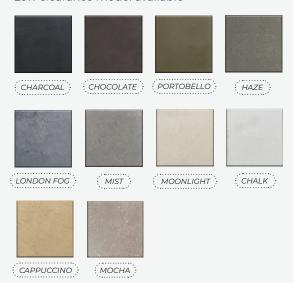

he fire feature within the specified minimum and maximum gas inlet pressures.

Refer to installation manual for further information

#### STYLISHLY FUNCTIONAL

Our **Quadra** Fire Tables is a stunning addition to any outdoor living area. One of our most popular designs providing both ample table space for entertainment and cozy ambiance this fire table is available in 3 sizes.

#### Product Features/ Specifications:

- 155K BTU Natural Gas
- 135K BTU Liquid Propane
- Complimentary Lava Rocks
- Other media available for purchase
- Pilot Lit Ignition (available for upgrade to Electronic Ignition please contact for further information)
- Weight: 308 lbs.
- Overhead clearance: None + 36" horizontally to combustibles.
- Not compatible w/portable Propane Systems
- Low clearance model available



#### **Gas Inlet Pressures**

| Match Light    | Minimum                    | Maximum                    |
|----------------|----------------------------|----------------------------|
| Natural Gas    | 7.0" W.C.<br>(1.7436 Kpa)  | 10.0" W.C.<br>(2.4884 Kpa) |
| Liquid Propane | 11.0" W.C.<br>(2.7399 Kpa) | 13.0" W.C.<br>(3.2381 Kpa) |





Please contact us at 1-604-278-4939 with any questions.

We also encourage you to explore our website at www.dreamcastdesign.com

Our experienced team can assist you with product information, installation and design recommendations.

## Quadra 48





Designed to enhance outdoor entertainment areas the highly expressive Quadra Firetable helps define the modern patio.



Please contact us at 1-604-278-4939 with any questions.

We also encourage you to