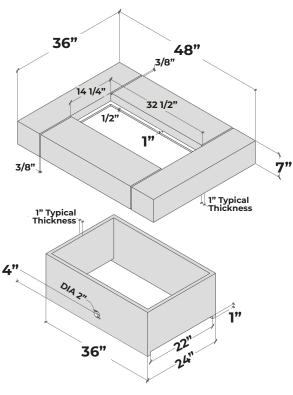

# Quadra 48

## Quadra 48

Designed to enhance outdoor entertainment areas the highly expressive Quadra Firetable helps define the modern patio.

Please contact us at 1-604-278-4939 with any questions.

We also encourage you to explore our website at www.dreamcastdesign.com