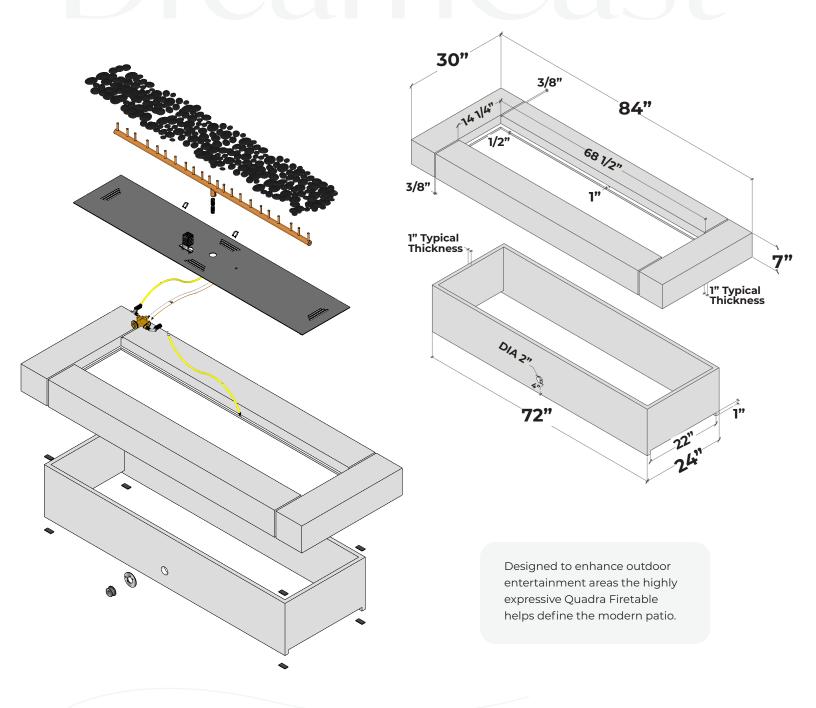

### Product Features/ Specifications:

- 275K BTU Natural Gas
- 245K BTU Liquid Propane
- Complimentary Lava Rocks
- Other media available for purchase
- Pilot Lit Ignition (available for upgrade to Electronic Ignition please contact for further information)
- Weight: 462 lbs.
- Overhead clearance: None + 36" horizontally to combustibles.
- Not compatible w/portable Propane Systems
- Low clearance model available