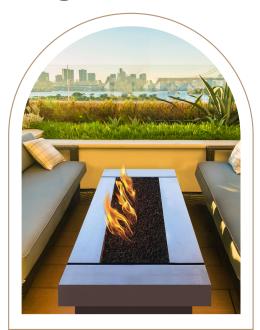

## STYLISHLY FUNCTIONAL

Our **Quadra** Fire Tables is a stunning addition to any outdoor living area. One of our most popular designs providing both ample table space for entertainment and cozy ambiance this fire table is available in 3 sizes.