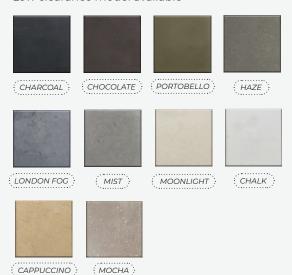

### Product Features/ Specifications:

- 275K BTU Natural Gas
- 245K BTU Liquid Propane
- Complimentary Lava Rocks
- Other media available for purchase
- Pilot Lit Ignition (available for upgrade to Electronic Ignition please contact for further information)
- Weight: 462 lbs.
- Overhead clearance: None + 36" horizontally to combustibles.
- Not compatible w/portable Propane Systems
- Low clearance model available