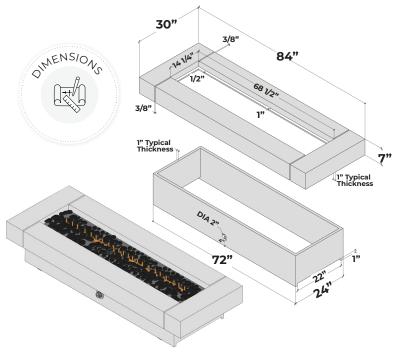

### Product Features/ Specifications:

- 275K BTU Natural Gas
- 245K BTU Liquid Propane
- Complimentary Lava Rocks
- Other media available for purchase
- Pilot Lit Ignition (available for upgrade to Electronic Ignition please contact for further information)
- Weight: 462 lbs.
- Overhead clearance: None + 36" horizontally to combustibles.
- Not compatible w/portable Propane Systems
- Low clearance model available