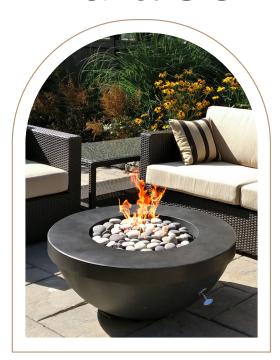

### PASSION FOR PERFECTION

Warm up your days with this versatile aura fire bowl. Complete with an 8" rim for greater functionality this stunning fire bowl adds warmth and ambience to any outdoor space.