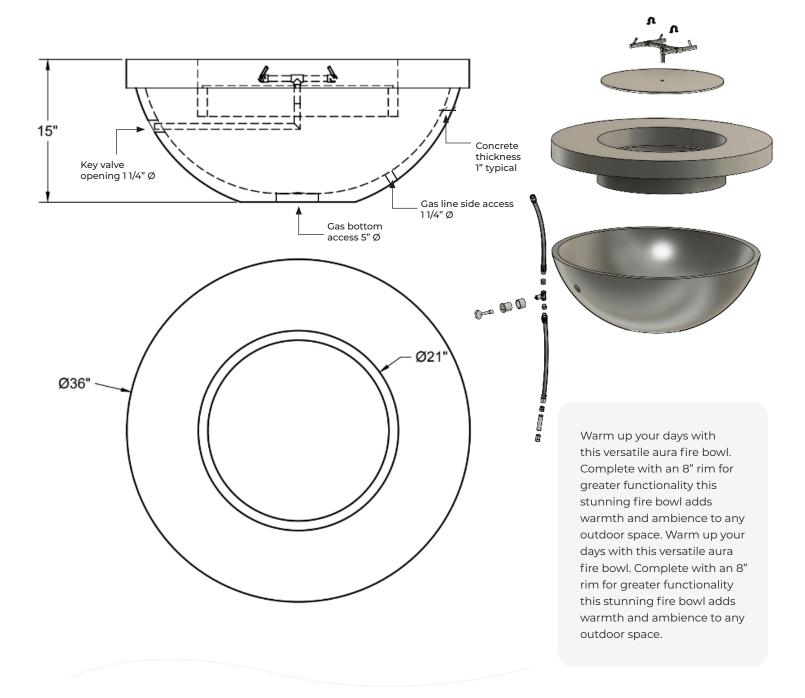

### PASSION FOR PERFECTION

Warm up your days with this versatile aura fire bowl. Complete with an 8" rim for greater functionality this stunning fire bowl adds warmth and ambience to any outdoor space.