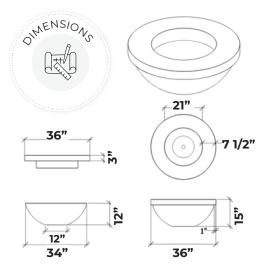

#### Product Features/Specifications:

- 55K BTU Natural Gas
- 50K BTU Propane Gas
- Complimentary Lava Rocks
- Other media available for purchase
- Manual Lit Ignition (available for upgrade to Electronic Ignition - please contact for further information)
- Weight: 264 lbs.
- Overhead clearance: 84" 120" (depending on burner) and 36" horizontally to combustibles.