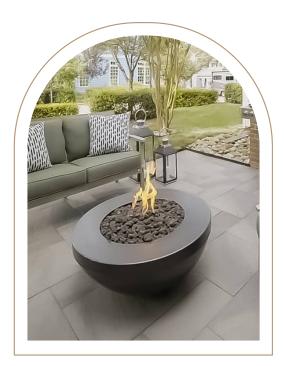

### PASSION FOR PERFECTION

Warm up your days with this versatile Aura fire bowl. Complete with an 9" rim for greater functionality this stunning fire bowl adds warmth and ambience to any outdoor space.

# Aura 48

Warm up your days with this versatile aura fire bowl. Complete with an 9" rim for greater functionality this stunning fire bowl adds warmth and ambience to any outdoor space. Warm up your days with this versatile aura fire bowl. Complete with an 9" rim for greater functionality this stunning fire bowl adds warmth and ambience to any outdoor space.