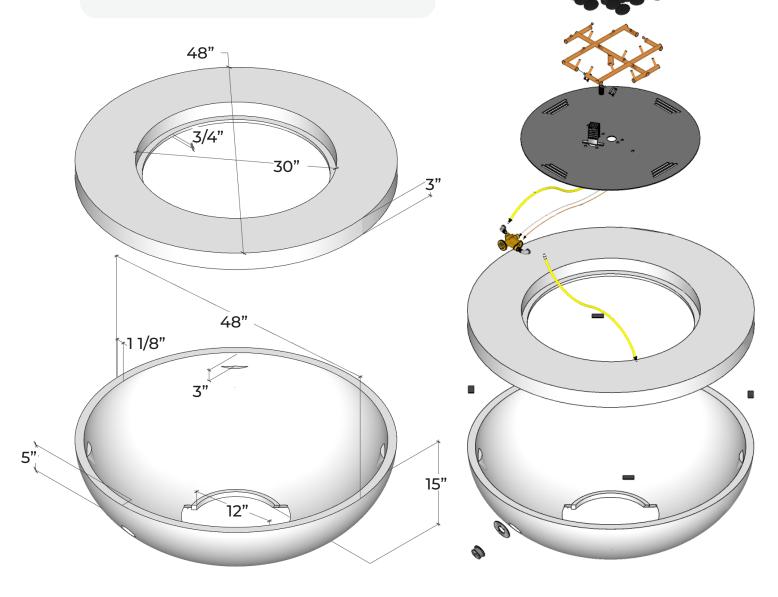

#### Product Features/Specifications:

- 85K BTU or 165K BTU (Depending on model)
- Liquid Propane or Natural Gas
- Complimentary Lava Rocks
- Other media available for purchase
- Pilot Lit Ignition (available for upgrade to Electronic Ignition - please contact for further information)
- Weight: 450 lbs.
- Overhead clearance: None + 36" horizontally to combustibles.
- Not compatible w/portable Propane Systems
- Low clearance model available