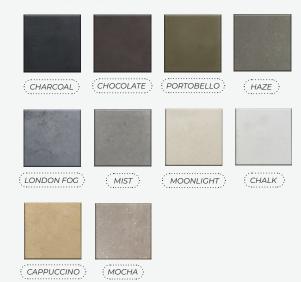

provide gas to the fire feature within the specified minimum and maximum gas inlet pressures.

Refer to installation manual for further information

### PASSION FOR PERFECTION

Warm up your days with this versatile Aura fire bowl. Complete with an 9" rim for greater functionality this stunning fire bowl adds warmth and ambience to any outdoor space.

#### Product Features/Specifications:

- 85K BTU or 165K BTU (Depending on model)
- Liquid Propane or Natural Gas
- Complimentary Lava Rocks
- Other media available for purchase
- Pilot Lit Ignition (available for upgrade to Electronic Ignition - please contact for further information)
- Weight: 450 lbs.
- Overhead clearance: None + 36" horizontally to combustibles.
- Not compatible w/portable Propane Systems
- Low clearance model available



#### **Gas Inlet Pressures**

| Match Light    | Minimum                    | Maximum                    |
|----------------|----------------------------|----------------------------|
| Natural Gas    | 7.0" W.C.<br>(1.7436 Kpa)  | 10.0" W.C.<br>(2.4884 Kpa) |
| Liquid Propane | 11.0" W.C.<br>(2.7399 Kpa) | 13.0" W.C.<br>(3.2381 Kpa) |





Please contact us at 1-604-278-4939 with any questions.

We also encourage you to explore our website at www.dreamcastdesign.com

Our experienced team can assist you with product information, installation and design recommendations.

# Aura 48

Warm up your days with this versatile aura fire bowl. Complete with an 9" rim for greater functionality this stunning fire bowl adds warmth and ambience to any outdoor space. Warm up your days with this versati