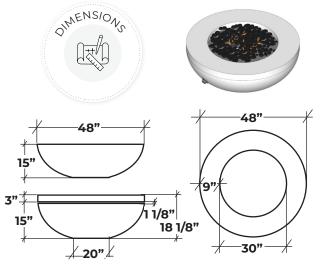

#### Product Features/Specifications:

- 85K BTU or 165K BTU (Depending on model)
- Liquid Propane or Natural Gas
- Complimentary Lava Rocks
- Other media available for purchase
- Pilot Lit Ignition (available for upgrade to Electronic Ignition - please contact for further information)
- Weight: 450 lbs.
- Overhead clearance: None + 36" horizontally to combustibles.
- Not compatible w/portable Propane Systems
- Low clearance model available