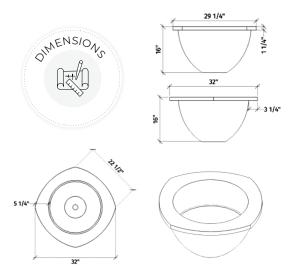

## Lotus 32

### Product Features/ Specifications:

- 55K BTU Natural Gas
- 50K BTU Liquid Propane
- Complimentary Lava Rocks
- Other media available for purchase
- Manual Lit Ignition (available for upgrade to Electronic Ignition - please contact for further information)
- Weight: 110 lbs.
- Overhead clearance: 84" 120" (depending on burner) and 36" horizontally to combustibles.