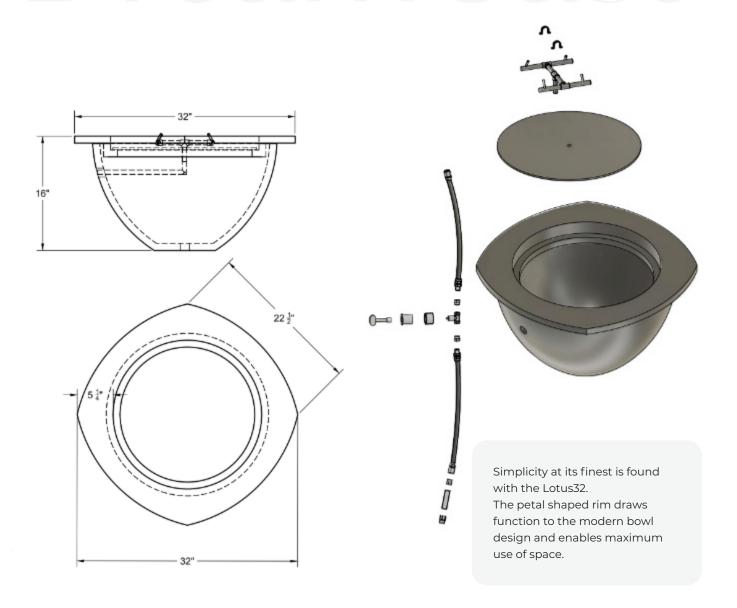

## Lotus 32

# EFFECTIVE CHOICE

Combining classic with modern. The Lotus 32 fire bowl is beautifully made to make any outdoor space warm and inviting. Complete with a 4" sculpted rim for greater functionality.

### Product Features/ Specifications:

- 55K BTU Natural Gas
- 50K BTU Liquid Propane
- Complimentary Lava Rocks
- Other media available for purchase
- Manual Lit Ignition (available for upgrade to Electronic Ignition - please contact for further information)
- Weight: 110 lbs.
- Overhead clearance: 84" 120" (depending on burner) and 36" horizontally to combustibles.