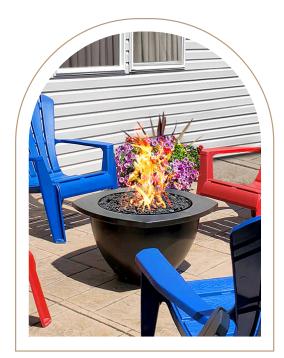

# EFFECTIVE CHOICE

Combining classic with modern. The Lotus 32 fire bowl is beautifully made to make any outdoor space warm and inviting. Complete with a 4" sculpted rim for greater functionality.