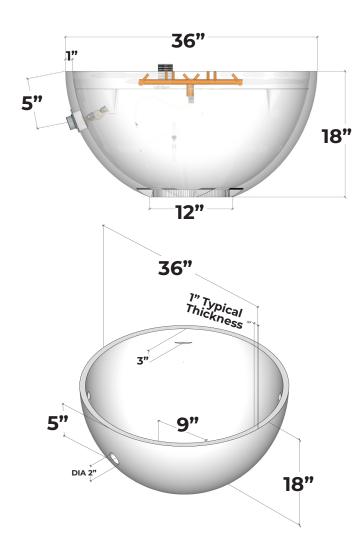

#### Product Features/ Specifications:

- 110K BTU-165K BTU
- Liquid Propane or Natural Gas
- Complimentary Lava Rocks
- Other media available for purchase
- Pilot Lit Ignition (available for upgrade to Electronic Ignition - please contact for further information)
- Weight: 176 lbs.
- Overhead clearance: None + 36" horizontally to combustibles.
- Not compatible w/portable Propane Systems
- Low clearance model available