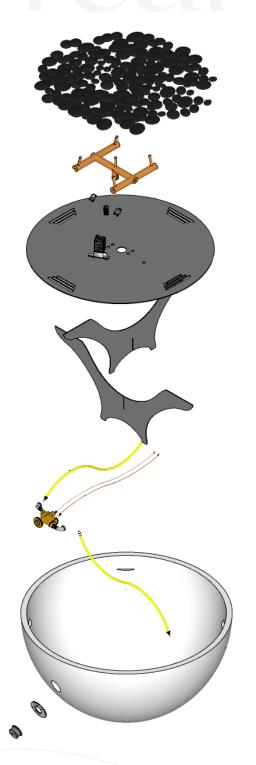

#### Product Features/ Specifications:

- 110K BTU-165K BTU
- Liquid Propane or Natural Gas
- Complimentary Lava Rocks
- Other media available for purchase
- Pilot Lit Ignition (available for upgrade to Electronic Ignition - please contact for further information)
- Weight: 176 lbs.
- Overhead clearance: None + 36" horizontally to combustibles.
- Not compatible w/portable Propane Systems
- Low clearance model available