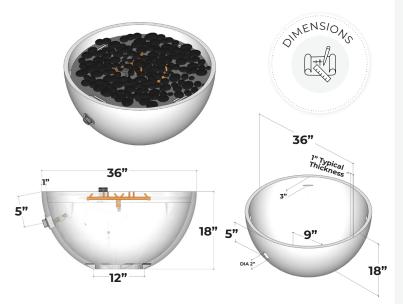

#### Product Features/ Specifications:

- 110K BTU-165K BTU
- Liquid Propane or Natural Gas
- Complimentary Lava Rocks
- Other media available for purchase
- Pilot Lit Ignition (available for upgrade to Electronic Ignition - please contact for further information)
- Weight: 176 lbs.
- Overhead clearance: None + 36" horizontally to combustibles.
- Not compatible w/portable Propane Systems
- Low clearance model available