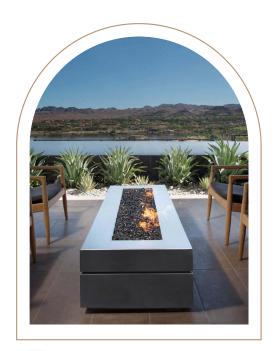

### DRAMATIC FIRE

Our **Linea** is a stunning addition to an outdoor living area. Its long line of modern fire creates a stunning visual display and still keeps a comfortable 5" of table space all around. This unit is perfect either for an entertainment space or to create a space divider.