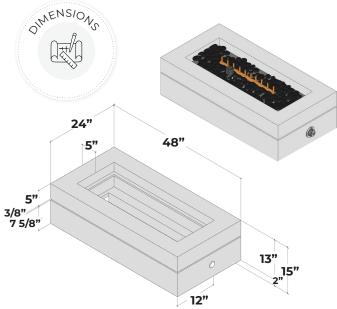

#### Product Features/ Specifications:

- 155K BTU Natural Gas
- 135K BTU Liquid Propane
- Complimentary Lava Rocks
- Other media available for purchase
- Pilot Lit Ignition (available for upgrade to Electronic Ignition - please contact for further information)
- Weight: 305 lbs.
- Overhead clearance: None + 36" horizontally to combustibles.
- Not compatible w/portable Propane Systems
- Low clearance model available