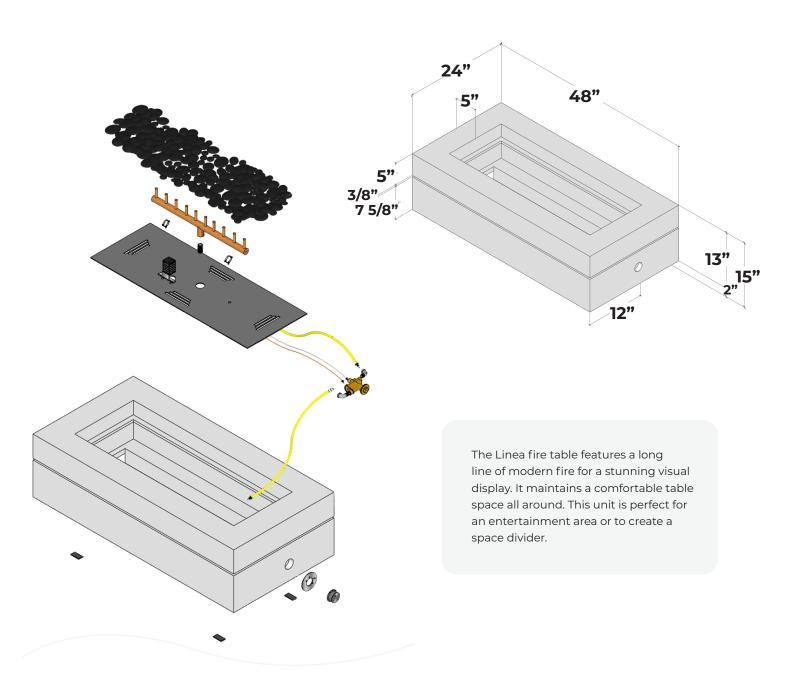

### DRAMATIC FIRE

Our **Linea** is a stunning addition to an outdoor living area. Its long line of modern fire creates a stunning visual display and still keeps a comfortable 5" of table space all around. This unit is perfect either for an entertainment space or to create a space divider.

#### Product Features/ Specifications:

- 155K BTU Natural Gas
- 135K BTU Liquid Propane
- Complimentary Lava Rocks
- Other media available for purchase
- Pilot Lit Ignition (available for upgrade to Electronic Ignition - please contact for further information)
- Weight: 305 lbs.
- Overhead clearance: None + 36" horizontally to combustibles.
- Not compatible w/portable Propane Systems
- Low clearance model available