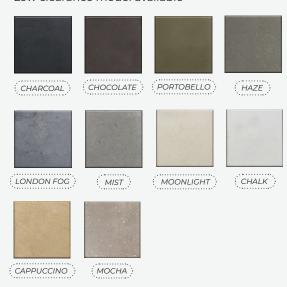

nd maximum gas inlet pressures.

Refer to installation manual for further information

### DRAMATIC FIRE

Our **Linea** is a stunning addition to an outdoor living area. Its long line of modern fire creates a stunning visual display and still keeps a comfortable 5" of table space all around. This unit is perfect either for an entertainment space or to create a space divider.

#### Product Features/ Specifications:

- 155K BTU Natural Gas
- 135K BTU Liquid Propane
- Complimentary Lava Rocks
- Other media available for purchase
- Pilot Lit Ignition (available for upgrade to Electronic Ignition - please contact for further information)
- Weight: 305 lbs.
- Overhead clearance: None + 36" horizontally to combustibles.
- Not compatible w/portable Propane Systems
- Low clearance model available



#### **Gas Inlet Pressures**

| Match Light    | Minimum                    | Maximum                    |
|----------------|----------------------------|----------------------------|
| Natural Gas    | 7.0" W.C.<br>(1.7436 Kpa)  | 10.0" W.C.<br>(2.4884 Kpa) |
| Liquid Propane | 11.0" W.C.<br>(2.7399 Kpa) | 13.0" W.C.<br>(3.2381 Kpa) |



Please contact us at 1-604-278-4939 with any questions.

We also encourage you to explore our website at www.dreamcastdesign.com

Our experienced team can assist you with product information, installation and design recommendations.

## Linea 48





Please contact us at 1-604-278-4939 with any questions.

We also encourage you to explore our website at www.dreamcastdesign.com

Our experienced team can assist you with product information, installation a