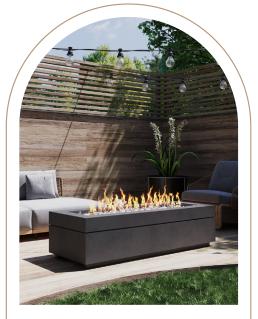

## MODERN FLAME

Our **Linea** is a stunning addition to an outdoor living area. Its long line of modern fire creates a stunning visual display and still keeps a comfortable 5" of table space all around. This unit is perfect either for an entertainment space or to create a space divider.