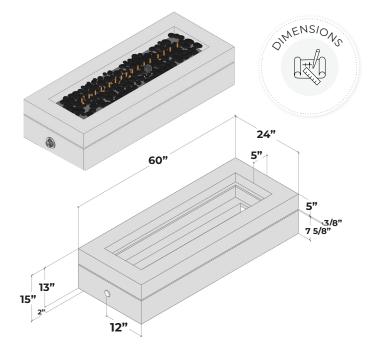

### Product Features/ Specifications:

- 180K BTU Natural Gas
- Liquid Propane 190K BTU
- Complimentary Lava Rocks
- Other media available for purchase
- Pilot Lit Ignition (available for upgrade to Electronic Ignition please contact for further information)
- Weight: 305 lbs.
- Overhead clearance: None + 36" horizontally to combustibles.
- Not compatible w/portable Propane Systems
- Low clearance model available