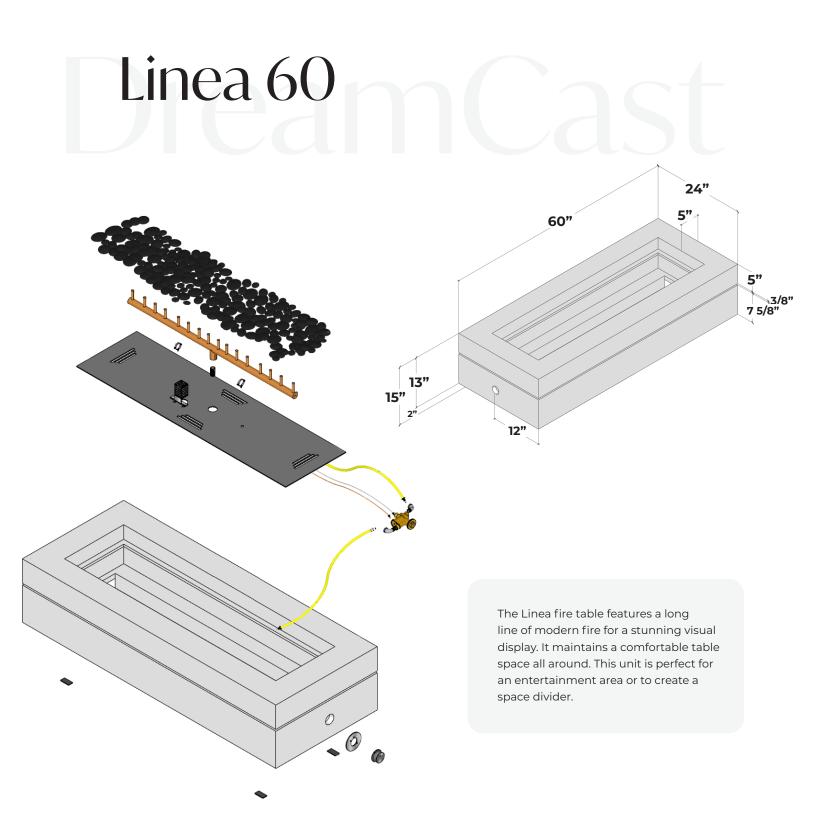

# Linea 60

## MODERN FLAME

Our **Linea** is a stunning addition to an outdoor living area. Its long line of modern fire creates a stunning visual display and still keeps a comfortable 5" of table space all around. This unit is perfect either for an entertainment space or to create a space divider.

### Product Features/ Specifications:

- 180K BTU Natural Gas
- Liquid Propane 190K BTU
- Complimentary Lava Rocks
- Other media available for purchase
- Pilot Lit Ignition (available for upgrade to Electronic Ignition please contact for further information)
- Weight: 305 lbs.
- Overhead clearance: None + 36" horizontally to combustibles.
- Not compatible w/portable Propane Systems
- Low clearance model available