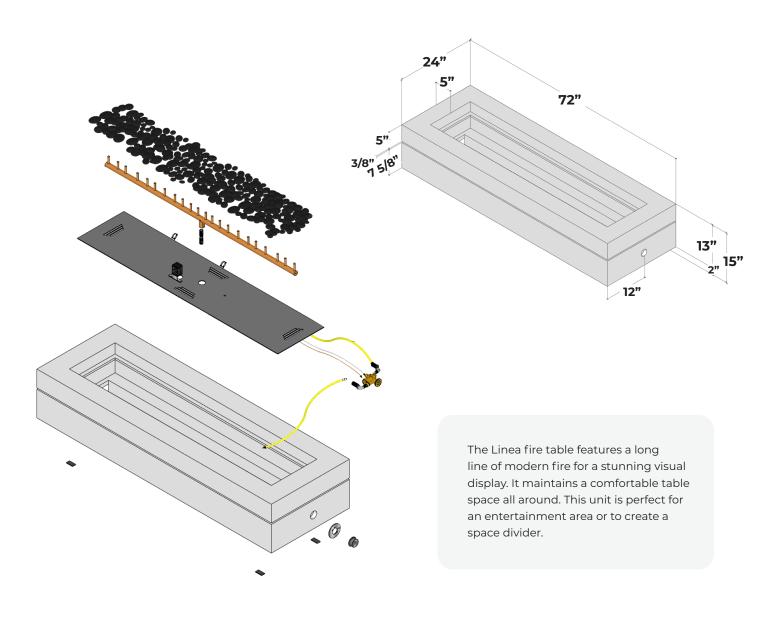

### MODERN FLAME

Our **Linea** is a stunning addition to an outdoor living area. Its long line of modern fire creates a stunning visual display and still keeps a comfortable 5" of table space all around. This unit is perfect either for an entertainment space or to create a space divider.

#### Product Features/ Specifications:

- 275K BTU Natural Gas
- Liquid Propane 245K BTU
- Complimentary Lava Rocks
- Other media available for purchase
- Pilot Lit Ignition (available for upgrade to Electronic Ignition please contact for further information)
- Weight: 305 lbs.
- Overhead clearance: None + 36" horizontally to combustibles.
- Not compatible w/portable Propane Systems
- Low clearance model available