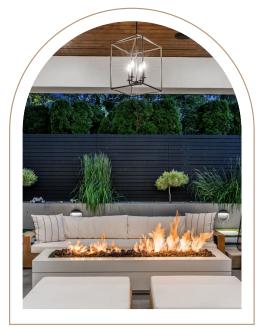

### MODERN FLAME

Our **Linea** is a stunning addition to an outdoor living area. Its long line of modern fire creates a stunning visual display and still keeps a comfortable 5" of table space all around. This unit is perfect either for an entertainment space or to create a space divider.