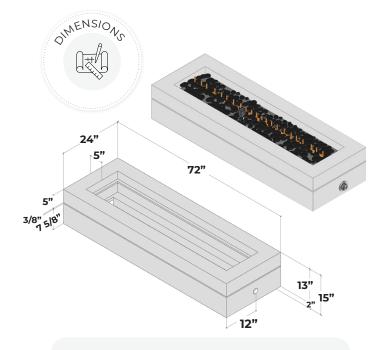

### MODERN FLAME

Our **Linea** is a stunning addition to an outdoor living area. Its long line of modern fire creates a stunning visual display and still keeps a comfortable 5" of table space all around. This unit is perfect either for an entertainment space or to create a space divider.

#### Product Features/ Specifications:

- 275K BTU Natural Gas
- Liquid Propane 245K BTU
- Complimentary Lava Rocks
- Other media available for purchase
- Pilot Lit Ignition (available for upgrade to Electronic Ignition please contact for further information)
- Weight: 305 lbs.
- Overhead clearance: None + 36" horizontally to combustibles.
- Not compatible w/portable Propane Systems
- Low clearance model available