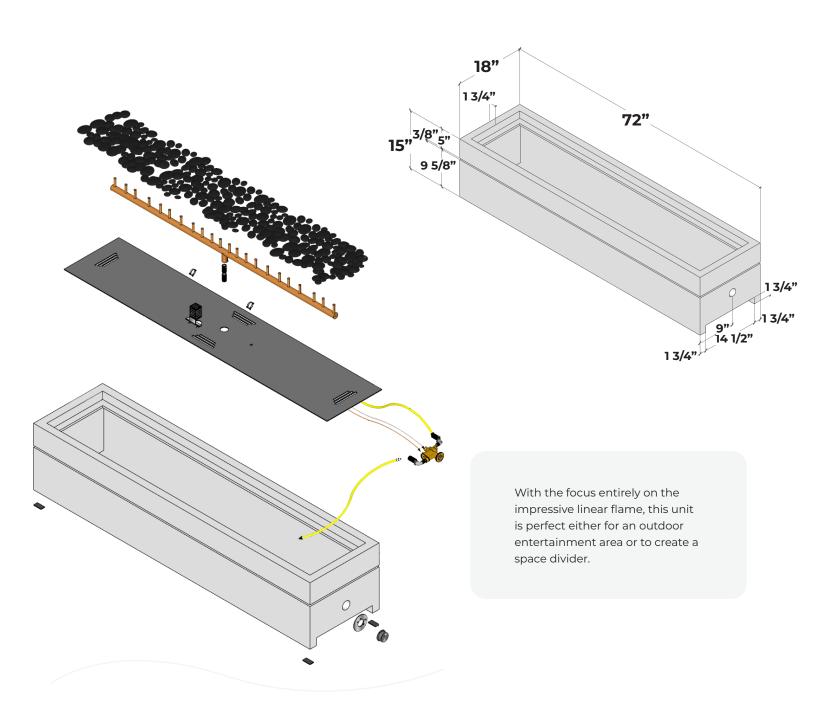

### MINIMALIST DESIGN MAXIMUM FLAME

Our **Phantom** Fire Pit is a stunning addition to any outdoor living area. With the focus entirely on the impressive linear flame, this unit is perfect either for an outdoor entertainment area or to create a space divider.

#### Product Features/ Specifications:

- 275K BTU Natural Gas
- 245K BTU Liquid Propane
- Complimentary Lava Rocks
- Other media available for purchase
- Pilot Lit Ignition (available for upgrade to Electronic Ignition please contact for further information)
- Weight: 210 lbs.
- Overhead clearance: None + 36" horizontally to combustibles.
- Not compatible w/portable Propane Systems
- Low clearance model available