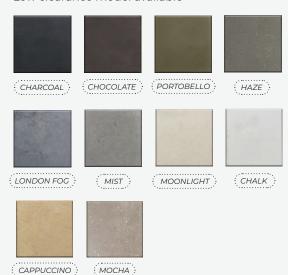

#### Product Features/ Specifications:

- 275K BTU Natural Gas
- 245K BTU Liquid Propane
- Complimentary Lava Rocks
- Other media available for purchase
- Pilot Lit Ignition (available for upgrade to Electronic Ignition please contact for further information)
- Weight: 210 lbs.
- Overhead clearance: None + 36" horizontally to combustibles.
- Not compatible w/portable Propane Systems
- Low clearance model available