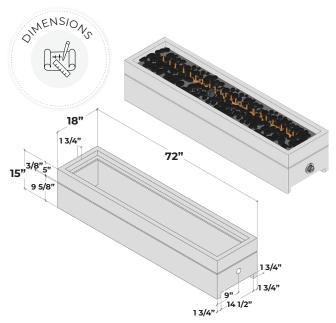

#### Product Features/ Specifications:

- 275K BTU Natural Gas
- 245K BTU Liquid Propane
- Complimentary Lava Rocks
- Other media available for purchase
- Pilot Lit Ignition (available for upgrade to Electronic Ignition please contact for further information)
- Weight: 210 lbs.
- Overhead clearance: None + 36" horizontally to combustibles.
- Not compatible w/portable Propane Systems
- Low clearance model available