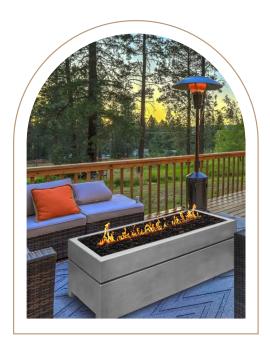

### MINIMALIST DESIGN MAXIMUM FLAME

Our **Phantom** Fire Pit is a stunning addition to any outdoor living area. With the focus entirely on the impressive linear flame, this unit is perfect either for an outdoor entertainment area or to create a space divider.