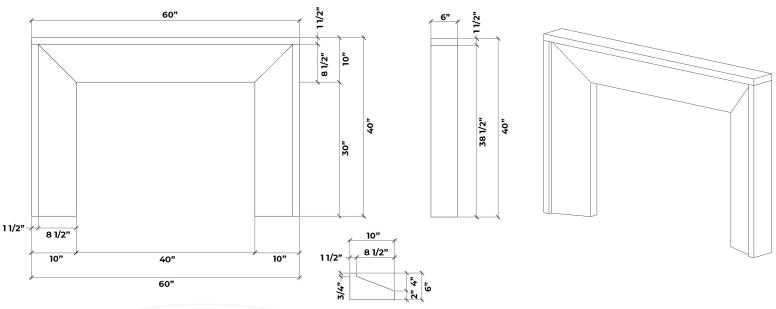

# Vogue

### Vogue Mantel

PACKAGE INCLUDES:

- Concrete mantel, legs
- Concrete infill panels
- Colour-matched caulking

Customization available for larger fireplaces.

DreamCast

Design & Production

Please contact us at 1-604-278-4939 with any questions.