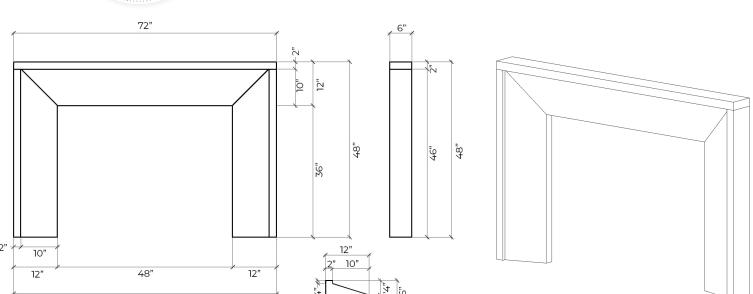

# Vogue

The Vogue fireplace mantel is a striking modern design with strong lines that draw the eye to the fireplace feature. Highly adjustable dimensions make it easy to suit a variety of spaces. This design is popular to pair with panels for a dramatic floor to ceiling effect.

### Vogue Mantel

PACKAGE INCLUDES:

- Concrete mantel, legs
- Concrete infill panels
- Colour-matched caulking

Customization available for larger fireplaces.

DreamCast

Design & Production

Please contact us at 1-604-278-4939 with any questions.