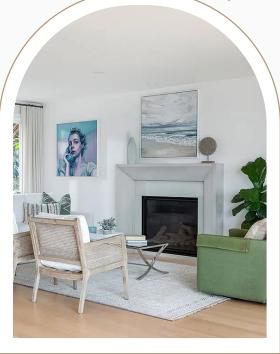

To add grace, drama, or to meet the requirements of your fireplace unit consider a hearth to add to the design.