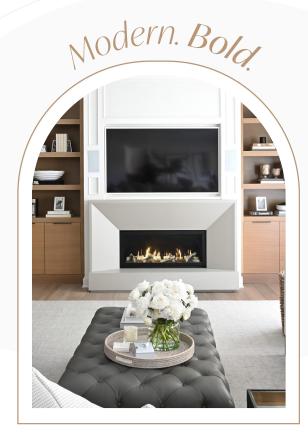

### Modern. Bolg

The Vogue fireplace mantel is a striking modern design with strong lines that draw the eye to the fireplace feature. Highly adjustable dimensions make it easy to suit a variety of spaces. This design is popular to pair with panels for a dramatic floor to ceiling effect.