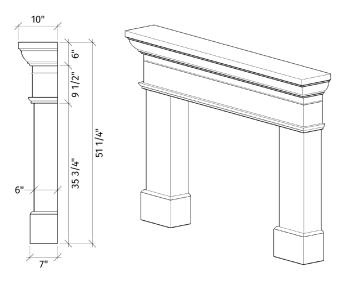

## Britannia

PACKAGE INCLUDES:

- Concrete mantel, undermantel, legs
- Concrete infill panels
- Colour-matched caulking

Surrounds ship pre-sealed

Please contact us at 1-604-278-4939 with any questions.

We also encourage you to explore our website at www.dreamcastdesign.com

### Britannia

*PACKAGE* **INCLUDES:** 

- Concrete mantel, undermantel, legs
- Concrete infill panels
- Colour-matched caulking

Surrounds ship pre-sealed

Please contact us at 1-604-278-4939 with any questions.