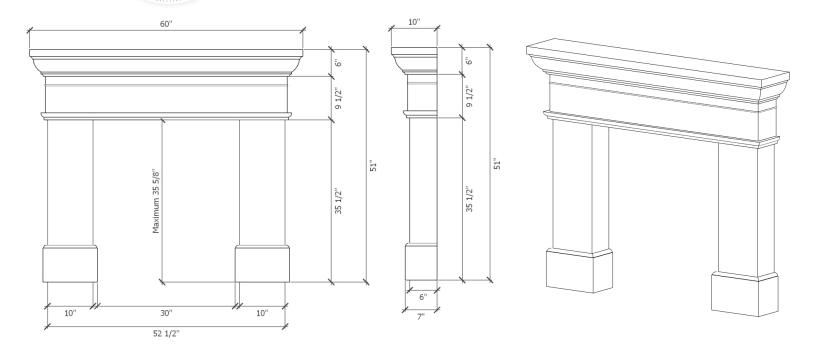

## Britannia

PACKAGE INCLUDES:

- Concrete mantel, undermantel, legs
- Concrete infill panels
- Colour-matched caulking

Surrounds ship pre-sealed

Please contact us at 1-604-278-4939 with any questions.

We also encourage you to explore our website at www.dreamcastdesign.com

### Britannia

*PACKAGE* **INCLUDES:** 

- Concrete mantel, undermantel, legs
- Concrete infill panels
- Colour-matched caulking

Surrounds ship pre-sealed

Please contact us at 1-604-278-4939 with any questions.