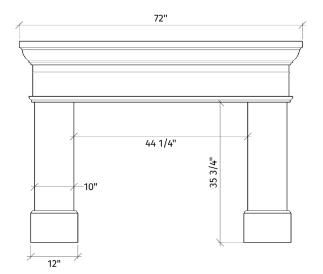

## Britannia

PACKAGE INCLUDES:

- Concrete mantel, undermantel, legs
- Concrete infill panels
- Colour-matched caulking

Surrounds ship pre-sealed

Please contact us at 1-604-278-4939 with any questions.

We also encourage you to explore our website at www.dreamcastdesign.com

### Britannia

*PACKAGE* **INCLUDES:** 

- Concrete mantel, undermantel, legs
- Concrete infill panels
- Colour-matched caulking

Surrounds ship pre-sealed

Please contact us at 1-604-278-4939 with any questions.