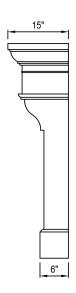

We also encourage you to explore our website at www.dreamcastdesign.com

palais

72" Wide 60" Tall

Our iconic **French Country** mantel embraces a romantic elegance with a visual texture that creates a stunning focal point for great rooms and living spaces.