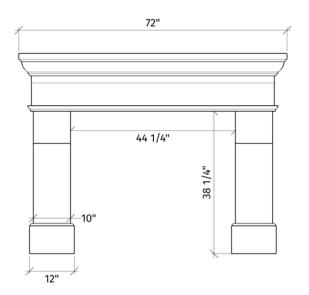

We also encourage you to explore our website at www.dreamcastdesign.com

palais

72" Wide 60" Tall

Our iconic **French Country** mantel embraces a romantic elegance with a visual texture that creates a stunning focal point for great rooms and living spaces.