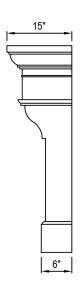

We also encourage you to explore our website at www.dreamcastdesign.com

palais

60" Wide 60" Tall

Our iconic **French Country** mantel embraces a romantic elegance with a visual texture that creates a stunning focal point for great rooms and living spaces.

Customization available for larger fireplaces.