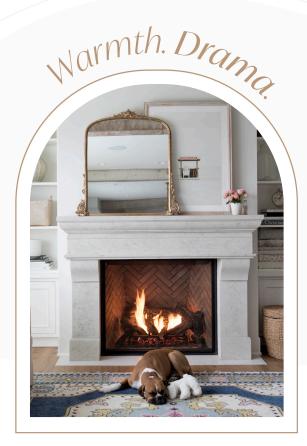

palais

Our iconic **French Country** mantel embraces a romantic elegance with a visual texture that creates a stunning focal point for great rooms and living spaces.

Customization available for larger fireplaces.

We also encourage you to explore our website at www.dreamcastdesign.com

palais

72" Wide 60" Tall

Our iconic **French Country** mantel embraces a romantic elegance with a visual texture that creates a stunning focal point for great rooms and living spaces.