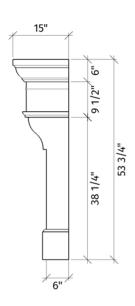

We also encourage you to explore our website at www.dreamcastdesign.com

palais

72" Wide 60" Tall

Our iconic **French Country** mantel embraces a romantic elegance with a visual texture that creates a stunning focal point for great rooms and living spaces.