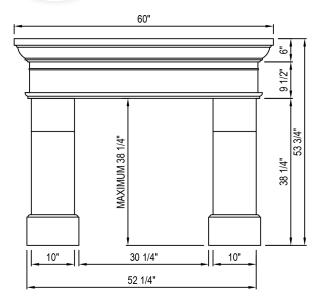

We also encourage you to explore our website at www.dreamcastdesign.com

palais

60" Wide 54" Tall

Our iconic **French Country** mantel embraces a romantic elegance with a visual texture that creates a stunning focal point for great rooms and living spaces.