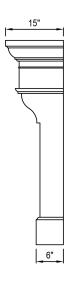

We also encourage you to explore our website at www.dreamcastdesign.com

palais

72" Wide 60" Tall

Our iconic **French Country** mantel embraces a romantic elegance with a visual texture that creates a stunning focal point for great rooms and living spaces.

Customization available for larger fireplaces.