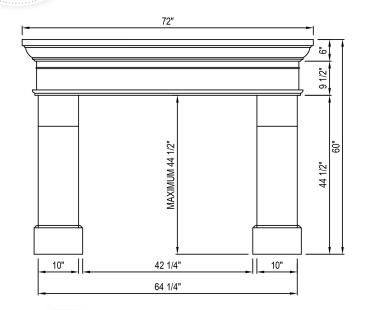

We also encourage you to explore our website at www.dreamcastdesign.com

palais

72" Wide 60" Tall

Our iconic **French Country** mantel embraces a romantic elegance with a visual texture that creates a stunning focal point for great rooms and living spaces.