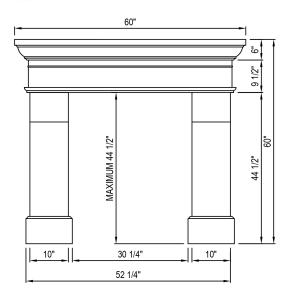

We also encourage you to explore our website at www.dreamcastdesign.com

palais

60" Wide 54" Tall

Our iconic **French Country** mantel embraces a romantic elegance with a visual texture that creates a stunning focal point for great rooms and living spaces.

Customization available for larger fireplaces.