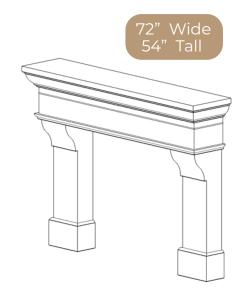

We also encourage you to explore our website at www.dreamcastdesign.com

palais

60" Wide 54" Tall

Our iconic **French Country** mantel embraces a romantic elegance with a visual texture that creates a stunning focal point for great rooms and living spaces.