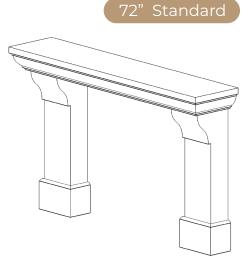

The Palais Grand is the standard model.

Regal

PACKAGE INCLUDES:

- Concrete mantel, legs
- Concrete infill panels
- Colour-matched caulking Surrounds ship pre-sealed

Please contact us at 1-604-278-4939 with any questions.