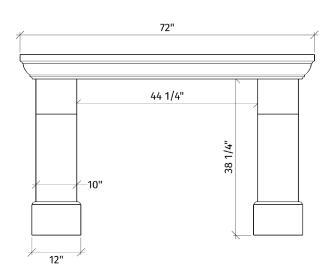

The Palais Grand is the standard model.

Regal

PACKAGE INCLUDES:

- Concrete mantel, legs
- Concrete infill panels
- Colour-matched caulking Surrounds ship pre-sealed

Please contact us at 1-604-278-4939 with any questions.