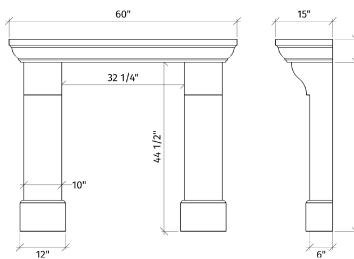

# Cassic. Elementa.

The **Regal** mantel is a traditional surround with a graceful bearing. Its simple elegance gives it a traditional charm without the typical visual weight of classic styles.

The Villa is a petite variation for rooms with unique space restrictions.