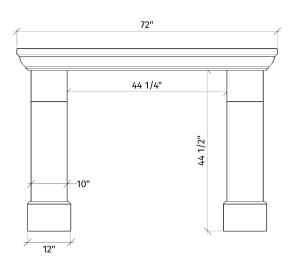

# Regal

palais grand

Classic. Elementar

The Regal mantel's simple elegance gives it a traditional charm without the typical visual weight of classic styles. Its clean open lines allow it to be dressed up or down to suite either family room or formal interiors.

The Palais Grand is the standard model.

Regal

PACKAGE INCLUDES:

- Concrete mantel, legs
- Concrete infill panels
- Colour-matched caulking Surrounds ship pre-sealed

Please contact us at 1-604-278-4939 with any questions.