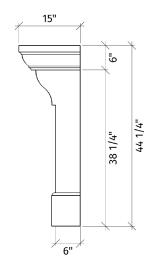

The Palais Grand is the standard model.

Regal

PACKAGE INCLUDES:

- Concrete mantel, legs
- Concrete infill panels
- Colour-matched caulking Surrounds ship pre-sealed

Please contact us at 1-604-278-4939 with any questions.