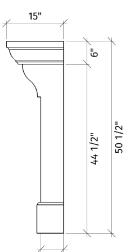

# Regal

villa grand

classic. Elementa,

The **Regal** mantel's simple elegance gives it a traditional charm without the typical visual weight of classic styles. Its clean open lines allow it to be dressed up or down to suite either family room or formal interiors.

The Villa Grand is a narrower model for unique space restrictions.