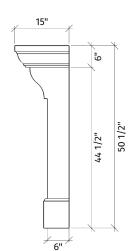

# Regal

palais grand

Classic. Elementar

The Regal mantel's simple elegance gives it a traditional charm without the typical visual weight of classic styles. Its clean open lines allow it to be dressed up or down to suite either family room or formal interiors.

The Palais Grand is the standard model.

Regal

PACKAGE INCLUDES:

- Concrete mantel, legs
- Concrete infill panels
- Colour-matched caulking Surrounds ship pre-sealed

Please contact us at 1-604-278-4939 with any questions.