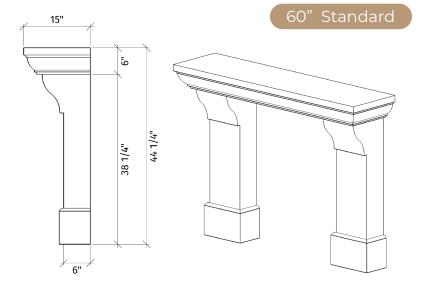

# Regal

palais grand

Classic. Elementar

The Regal mantel's simple elegance gives it a traditional charm without the typical visual weight of classic styles. Its clean open lines allow it to be dressed up or down to suite either family room or formal interiors.

The Palais Grand is the standard model.

Regal

PACKAGE INCLUDES:

- Concrete mantel, legs
- Concrete infill panels
- Colour-matched caulking Surrounds ship pre-sealed

Please contact us at 1-604-278-4939 with any questions.