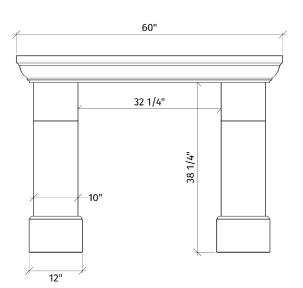

## Regal palais

chassic. Elementar

The **Regal** mantel is a traditional surround with a graceful bearing. Its simple elegance gives it a traditional charm without the typical visual weight of classic styles.

The Palais variation has shorter pilasters with a 42" x 38" viewing area.