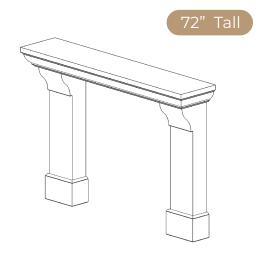

# Regal

palais grand

Classic. Elementar

The Regal mantel's simple elegance gives it a traditional charm without the typical visual weight of classic styles. Its clean open lines allow it to be dressed up or down to suite either family room or formal interiors.

The Palais Grand is the standard model.

Regal

PACKAGE INCLUDES:

- Concrete mantel, legs
- Concrete infill panels
- Colour-matched caulking Surrounds ship pre-sealed

Please contact us at 1-604-278-4939 with any questions.