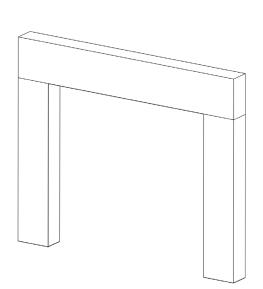

# Nodern. Impacz

The **Tori** Mantel is astriking modern mantel design. With sharp lines and smooth planes it complements a minimalist aesthetic.

The surround dimensions can be adjusted to fit almost any fireplace.

### Tori

Modern. Impacz

The **Tori** Mantel is astriking modern mantel design. With sharp lines and smooth planes it complements a minimalist aesthetic.

The surround dimensions can be adjusted to fit almost any fireplace.