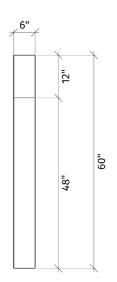

# Nodern. Impacz

The **Tori** Mantel is astriking modern mantel design. With sharp lines and smooth planes it complements a minimalist aesthetic.

The surround dimensions can be adjusted to fit almost any fireplace.

### Tori

Modern. Impacz

The **Tori** Mantel is astriking modern mantel design. With sharp lines and smooth planes it complements a minimalist aesthetic.

The surround dimensions can be adjusted to fit almost any fireplace.