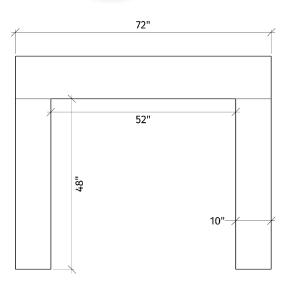

# Nodern. Impacz

The **Tori** Mantel is astriking modern mantel design. With sharp lines and smooth planes it complements a minimalist aesthetic.

The surround dimensions can be adjusted to fit almost any fireplace.

### Tori

Modern. Impacz

The **Tori** Mantel is astriking modern mantel design. With sharp lines and smooth planes it complements a minimalist aesthetic.

The surround dimensions can be adjusted to fit almost any fireplace.