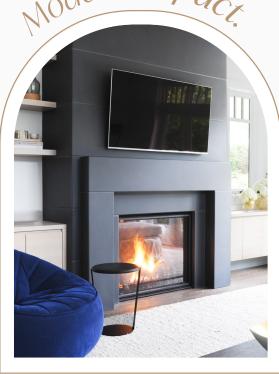

# Nodern. Impacz

The **Tori** Mantel is astriking modern mantel design. With sharp lines and smooth planes it complements a minimalist aesthetic.

The surround dimensions can be adjusted to fit almost any fireplace.

### Tori

Modern. Impacz

The **Tori** Mantel is astriking modern mantel design. With sharp lines and smooth planes it complements a minimalist aesthetic.

The surround dimensions can be adjusted to fit almost any fireplace.