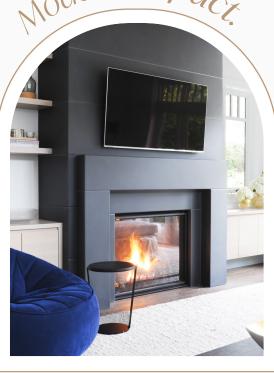

# Nodern. Impacz

The **Tori** Mantel is astriking modern mantel design. With sharp lines and smooth planes it complements a minimalist aesthetic.

The surround dimensions can be adjusted to fit almost any fireplace.

### Tori

Modern. Impacz

The **Tori** Mantel is astriking modern mantel design. With sharp lines and smooth planes it complements a minimalist aesthetic.

The surround dimensions can be adjusted to fit almost any fireplace.