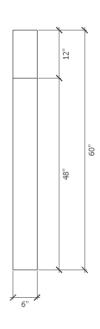

# Nodern. Impacz

The **Tori** Mantel is astriking modern mantel design. With sharp lines and smooth planes it complements a minimalist aesthetic.

The surround dimensions can be adjusted to fit almost any fireplace.

### Tori

Modern. Impacz

The **Tori** Mantel is astriking modern mantel design. With sharp lines and smooth planes it complements a minimalist aesthetic.

The surround dimensions can be adjusted to fit almost any fireplace.