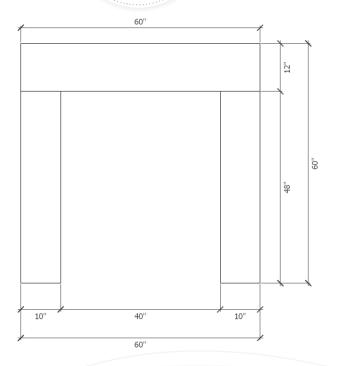

# Nodern. Impacz

The **Tori** Mantel is astriking modern mantel design. With sharp lines and smooth planes it complements a minimalist aesthetic.

The surround dimensions can be adjusted to fit almost any fireplace.

### Tori

Modern. Impacz

The **Tori** Mantel is astriking modern mantel design. With sharp lines and smooth planes it complements a minimalist aesthetic.

The surround dimensions can be adjusted to fit almost any fireplace.