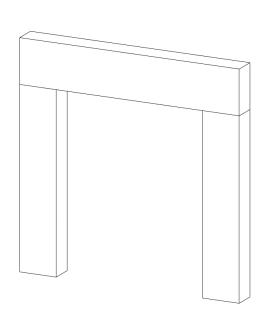

# Nodern. Impacz

The **Tori** Mantel is astriking modern mantel design. With sharp lines and smooth planes it complements a minimalist aesthetic.

The surround dimensions can be adjusted to fit almost any fireplace.

### Tori

Modern. Impacz

The **Tori** Mantel is astriking modern mantel design. With sharp lines and smooth planes it complements a minimalist aesthetic.

The surround dimensions can be adjusted to fit almost any fireplace.