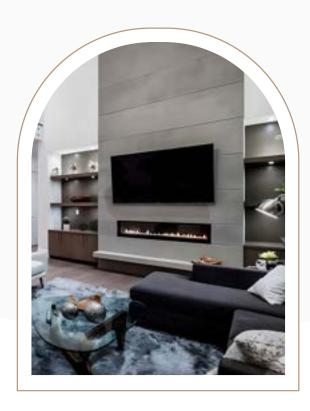

# Concrete Floating Parth Shelf

Complete your fireplace wall with a premium Dreamcast Concrete Floating Hearth Shelf

#### Available in any of our standard colors and finishes

- Non-combustible Concrete Material
- Easy to Install
- Lightweight Concrete, Strong and Durable

Please contact us at 1-604-278-4939 with any questions.