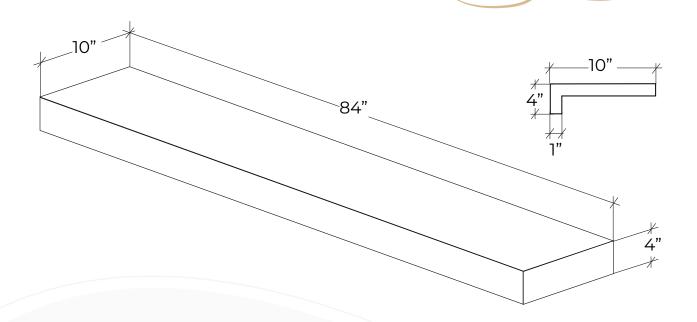

### Concrete Floating Hearth Shelf

Complete your fireplace wall with a premium Dreamcast Concrete Floating Hearth Shelf

#### Available in any of our standard colors and finishes

- Non-combustible Concrete Material
- Easy to Install
- Lightweight Concrete, Strong and Durable

Please contact us at 1-604-278-4939 with any questions.