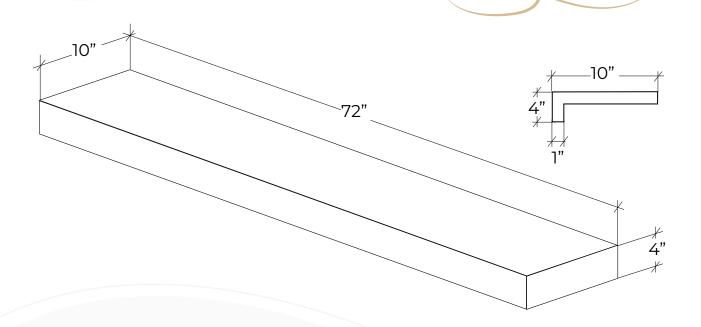

### Concrete Floating Hearth Shelf

Complete your fireplace wall with a premium Dreamcast Concrete Floating Hearth Shelf

#### Available in any of our standard colors and finishes

- Non-combustible Concrete Material
- Easy to Install
- Lightweight Concrete, Strong and Durable

Please contact us at 1-604-278-4939 with any questions.