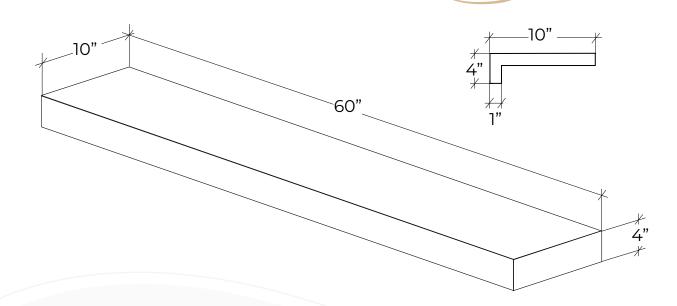

# Concrete Floating Hearth Shelf

Complete your fireplace wall with a premium Dreamcast Concrete Floating Hearth Shelf

#### Available in any of our standard colors and finishes

- Non-combustible Concrete Material
- Easy to Install
- Lightweight Concrete, Strong and Durable

Please contact us at 1-604-278-4939 with any questions.