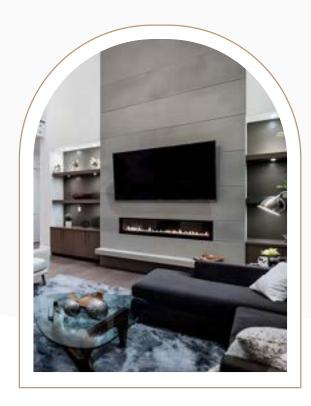

# Concrete Floating Parth Shelf

Complete your fireplace wall with a premium Dreamcast Concrete Floating Hearth Shelf

#### Available in any of our standard colors and finishes

- Non-combustible Concrete Material
- Easy to Install
- Lightweight Concrete, Strong and Durable

Please contact us at 1-604-278-4939 with any questions.