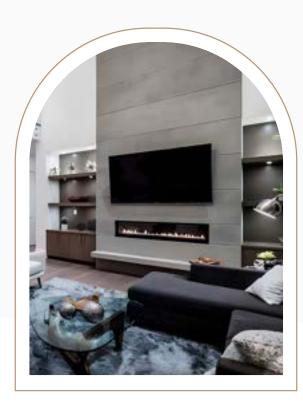

### Concrete Floating Hearth Shelf

Complete your fireplace wall with a premium Dreamcast Concrete Floating Hearth Shelf

#### Available in any of our standard colors and finishes

- Non-combustible Concrete Material
- Easy to Install
- Lightweight Concrete, Strong and Durable

Please contact us at 1-604-278-4939 with any questions.