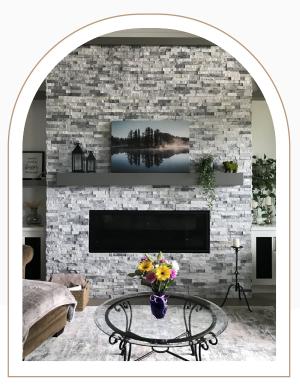

# Concrete Floating Mantel Shelf

DreamCast

Design & Production

OIMENSIONS

Complete your fireplace wall with a premium Dreamcast Concrete Floating Mantel Shelf

## Available in any of our standard colors and finishes

- Non-combustible Concrete Material
- Protect your Television from Fireplace Heat
- Easy to Install
- Lightweight Concrete, Strong and Durable

Please contact us at **1-604-278-4939** with any questions.