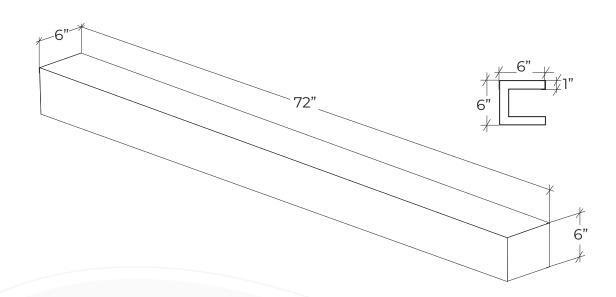

## Concrete Floating @ Mantel Shelf

DreamCast

Design & Production

OIMENSIONS

Complete your fireplace wall with a premium Dreamcast Concrete Floating Mantel Shelf

## Available in any of our standard colors and finishes

- Non-combustible Concrete Material
- Protect your Television from Fireplace Heat
- Easy to Install
- Lightweight Concrete, Strong and Durable

Please contact us at **1-604-278-4939** with any questions.