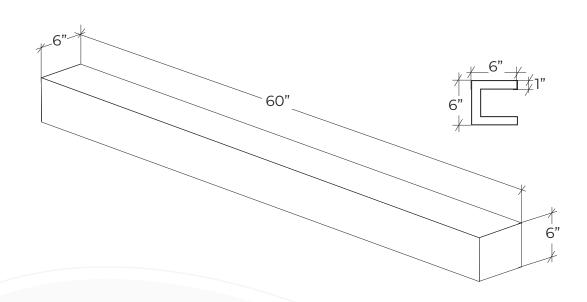

## Concrete Floating 727 Mantel Shelf

DreamCast

Design & Production

OIMENSIONS

Complete your fireplace wall with a premium Dreamcast Concrete Floating Mantel Shelf

## Available in any of our standard colors and finishes

- Non-combustible Concrete Material
- Protect your Television from Fireplace Heat
- Easy to Install
- Lightweight Concrete, Strong and Durable

Please contact us at **1-604-278-4939** with any questions.