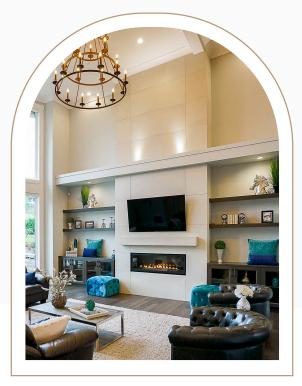

# Concrete Floating Mantel Shelf

DreamCast

Design & Production

OIMENSIONS

Complete your fireplace wall with a premium Dreamcast Concrete Floating Mantel Shelf

## Available in any of our standard colors and finishes

- Non-combustible Concrete Material
- Protect your Television from Fireplace Heat
- Easy to Install
- Lightweight Concrete, Strong and Durable

Please contact us at **1-604-278-4939** with any questions.