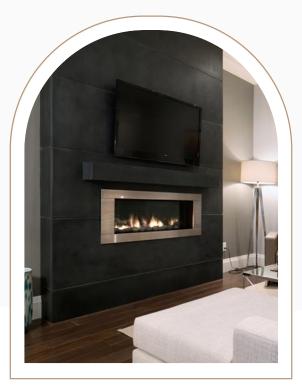

## Concrete Floating @ Mantel Shelf

DreamCast

Design & Production

OIMENSIONS

Complete your fireplace wall with a premium Dreamcast Concrete Floating Mantel Shelf

## Available in any of our standard colors and finishes

- Non-combustible Concrete Material
- Protect your Television from Fireplace Heat
- Easy to Install
- Lightweight Concrete, Strong and Durable

Please contact us at **1-604-278-4939** with any questions.