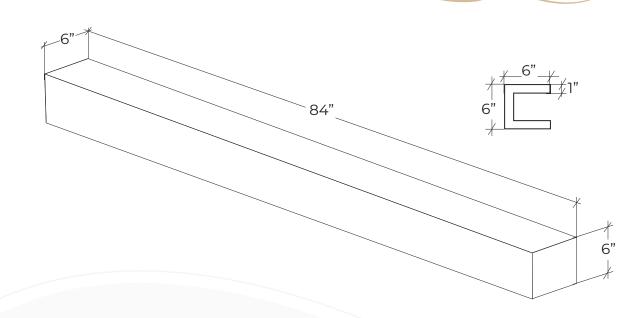

## Concrete Floating 727 Mantel Shelf

DreamCast

Design & Production

OIMENSIONS

Complete your fireplace wall with a premium Dreamcast Concrete Floating Mantel Shelf

## Available in any of our standard colors and finishes

- Non-combustible Concrete Material
- Protect your Television from Fireplace Heat
- Easy to Install
- Lightweight Concrete, Strong and Durable

Please contact us at **1-604-278-4939** with any questions.