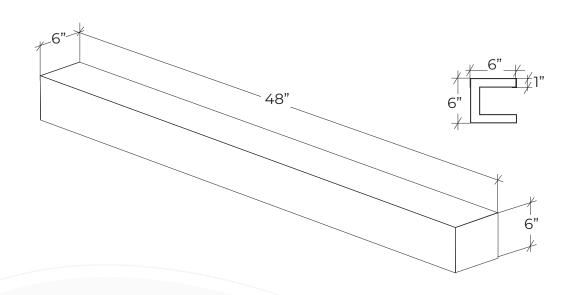

## Concrete Floating @ Mantel Shelf

DreamCast

Design & Production

OIMENSIONS

Complete your fireplace wall with a premium Dreamcast Concrete Floating Mantel Shelf

## Available in any of our standard colors and finishes

- Non-combustible Concrete Material
- Protect your Television from Fireplace Heat
- Easy to Install
- Lightweight Concrete, Strong and Durable

Please contact us at **1-604-278-4939** with any questions.