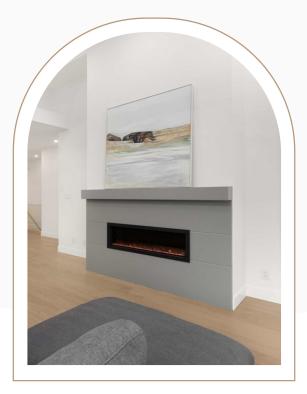

## Concrete Floating @ Mantel Shelf

DreamCast

Design & Production

OIMENSIONS

Complete your fireplace wall with a premium Dreamcast Concrete Floating Mantel Shelf

## Available in any of our standard colors and finishes

- Non-combustible Concrete Material
- Protect your Television from Fireplace Heat
- Easy to Install
- Lightweight Concrete, Strong and Durable

Please contact us at **1-604-278-4939** with any questions.