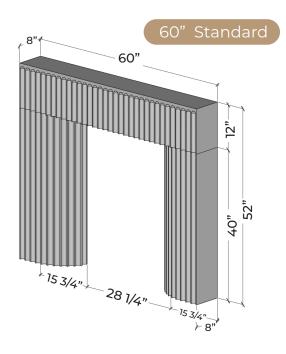

### 72" Standard

Nodern. Elegance

The **Adagio** fireplace surround embraces a refined contemporary aesthetic, showcasing distinctive fluted details that effortlessly draw focus to your fireplace. With adaptable dimensions, it seamlessly integrates into diverse spaces.