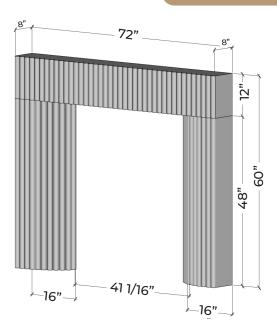

### 72" Standard

### 72" Standard

Nodern. Elegance

The **Adagio** fireplace surround embraces a refined contemporary aesthetic, showcasing distinctive fluted details that effortlessly draw focus to your fireplace. With adaptable dimensions, it seamlessly integrates into diverse spaces.