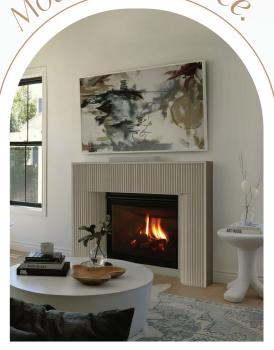

# Modern. Elegance

The Adagio fireplace surround embraces a refined contemporary aesthetic, showcasing distinctive fluted details that effortlessly draw focus to your fireplace. With adaptable dimensions, it seamlessly integrates into diverse spaces.

# Nodern. Elegance

The Adagio fireplace surround embraces a refined contemporary aesthetic, showcasing distinctive fluted details that effortlessly draw focus to your fireplace. With adaptable dimensions, it seamlessly integrates into diverse spaces.