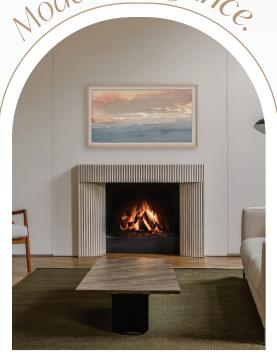

# Modern. Elegance

The Adagio fireplace surround embraces a refined contemporary aesthetic, showcasing distinctive fluted details that effortlessly draw focus to your fireplace. With adaptable dimensions, it seamlessly integrates into diverse spaces.