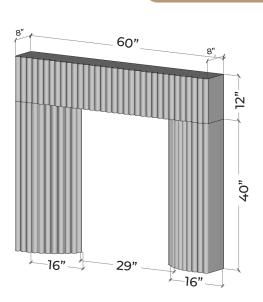

Our experienced team can assist you with product information, installation and design recommendations.

60" Standard