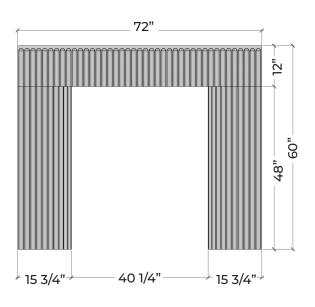

### 72" Standard

# Modern. Elegance

The Adagio fireplace surround embraces a refined contemporary aesthetic, showcasing distinctive fluted details that effortlessly draw focus to your fireplace. With adaptable dimensions, it seamlessly integrates into diverse spaces.