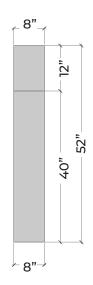

### 72" Standard







# Modern. Elegance



The Adagio fireplace surround embraces a refined contemporary aesthetic, showcasing distinctive fluted details that effortlessly draw focus to your fireplace. With adaptable dimensions, it seamlessly integrates into diverse spaces.

# Adagio

*PACKAGE* **INCLUDES:** 

- Concrete mantel, legs
- Concrete infill panels
- Colour-matched caulking Surrounds ship pre-sealed



Please contact us at 1-604-278-4939 with any questions.

We also encourage you to explore our website at www.dreamcastdesign.com

Our experienced team can assist you with product information, installation and design recommendations.











# Modern. Elegance

The Adagio fireplace surround embraces a refined contemporary aesthetic, showcasing distinctive fluted details that effortlessly draw focus to your fireplace. With adaptable dimensions, it seamlessly integrates into diverse spaces.

# Adagio

*PACKAGE* **INCLUDES:** 

- Concrete mantel, legs
- Concrete infill panels
- Colour-matched caulking Surrounds ship pre-sealed



Please contact us at 1-604-278-4939 with any questions.

We also encourage you to explore our website at www.dreamcastdesign.com

Our experienced team can assist you with product information, installation and design recommendations.



REED

### 72" Standard







Nodern. Elegance



The **Adagio** fireplace surround embraces a refined contemporary aesthetic, showcasing distinctive fluted details th