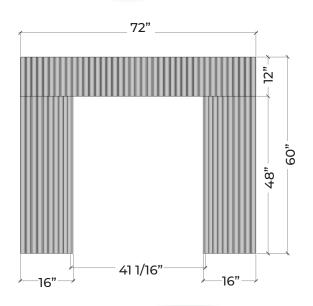

site at www.dreamcastdesign.com

Our experienced team can assist you with product information, installation and design recommendations.











# Modern. Elegance

The Adagio fireplace surround embraces a refined contemporary aesthetic, showcasing distinctive fluted details that effortlessly draw focus to your fireplace. With adaptable dimensions, it seamlessly integrates into diverse spaces.

# Adagio

*PACKAGE* **INCLUDES:** 

- Concrete mantel, legs
- Concrete infill panels
- Colour-matched caulking Surrounds ship pre-sealed



Please contact us at 1-604-278-4939 with any questions.

We also encourage you to explore our website at www.dreamcastdesign.com

Our experienced team can assist you with product information, installation and design recommendations.



REED

### 72" Standard







Nodern. Elegance



The **Adagio** fireplace surround embraces a refined contemporary aesthetic, showcasing distinctive fluted details that effortlessly draw focus to your fireplace. With adaptable dimensions, it seamlessly integrates into diverse spaces.

# Adagio

PACKAGE INCLUDES:

- Concrete mantel, legs
- Concrete infill panels
- Colour-matched caulking Surrounds ship pre-sealed



Please contact us at 1-604-278-4939 with any questions.

We also encourage you to explore our website at www.dreamcastdesign.com

Our experienced team can assist you with product information, installation and design recommendations.



60" Standard







# Nodern. Elegance

The Adagio fireplace surround embraces a refined contemporary aesthetic, showcasing distinctive fluted details that effortlessly