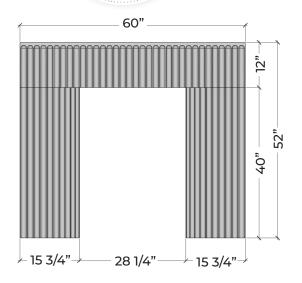

Our experienced team can assist you with product information, installation and design recommendations.

60" Standard