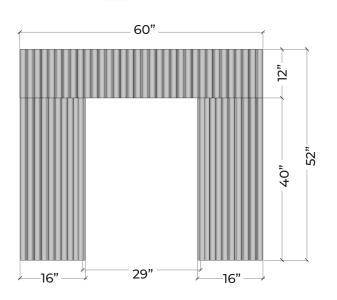

Our experienced team can assist you with product information, installation and design recommendations.

60" Standard