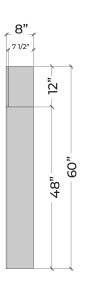

### 72" Standard

### 72" Standard

Nodern. Elegance

The **Adagio** fireplace surround embraces a refined contemporary aesthetic, showcasing distinctive fluted details that effortlessly draw focus to your fireplace. With adaptable dimensions, it seamlessly integrates into diverse spaces.