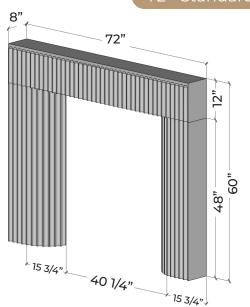

### 72" Standard

Nodern. Elegance

The **Adagio** fireplace surround embraces a refined contemporary aesthetic, showcasing distinctive fluted details that effortlessly draw focus to your fireplace. With adaptable dimensions, it seamlessly integrates into diverse spaces.