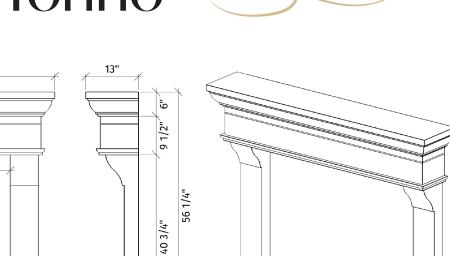

## Torino

The **Torino Mantel** is the perfect blend of traditional mantel charm with the clean lines of contemporary design.

The streamlined design stays faithful to the classic mantel flare without adding fuss, and leaves plenty of space for impressive feature fires.

## Torino o

The **Torino Mantel** is the perfect blend of traditional mantel charm with the clean lines of contemporary design.

The streamlined design stays faithful to the classic mantel flare without adding fuss, and leaves plenty of space for impressive feature fires.