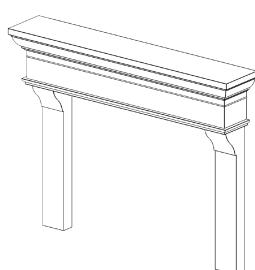

## Torino

The **Torino Mantel** is the perfect blend of traditional mantel charm with the clean lines of contemporary design.

The streamlined design stays faithful to the classic mantel flare without adding fuss, and leaves plenty of space for impressive feature fires.

## Torino o

The **Torino Mantel** is the perfect blend of traditional mantel charm with the clean lines of contemporary design.

The streamlined design stays faithful to the classic mantel flare without adding fuss, and leaves plenty of space for impressive feature fires.