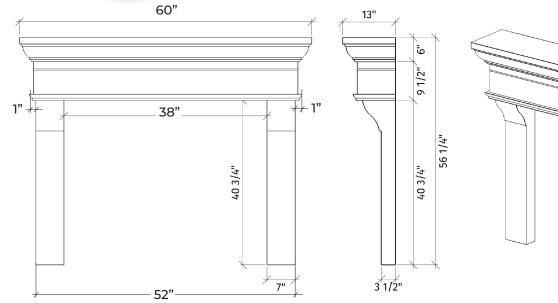

## Torino

3 1/2"

PACKAGE INCLUDES:

- concrete mantel, undermantel, legs
- concrete infill panels
- colour-matched caulking
- surrounds ship pre-sealed

Surrounds ship pre-sealed

Please contact us at 1-604-278-4939 with any questions.

## Torino

*PACKAGE* **INCLUDES:** 

- Concrete mantel, undermantel, legs
- Concrete infill panels
- Colour-matched caulking

Surrounds ship pre-sealed

Please contact us at 1-604-278-4939 with any questions.